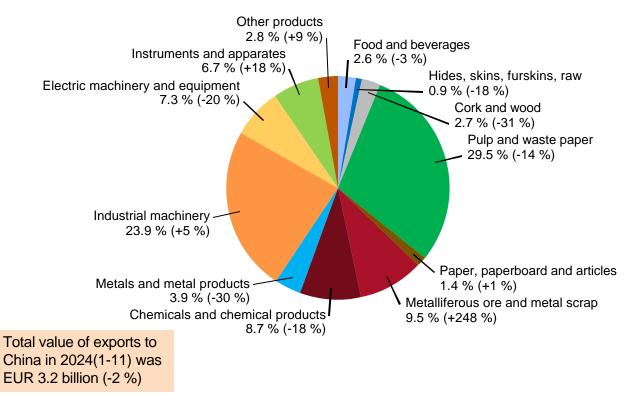

## **EXPORTS TO CHINA BY PRODUCTS 2024(1-11)**

Share and change from previous year (%)

29.1.2025