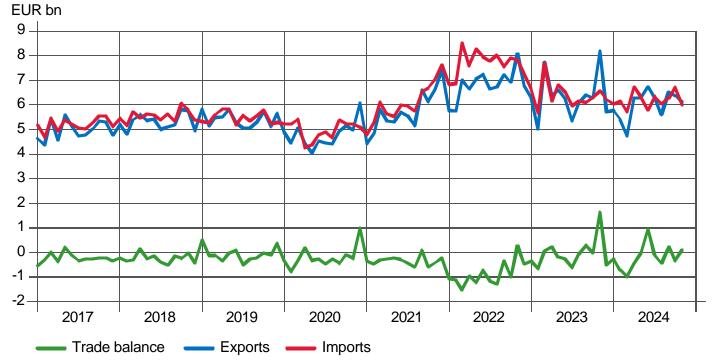

# Finnish international trade 2024 Figures and diagrams

**Finnish Customs Statistics** 

MONTHLY IMPORTS, EXPORTS AND TRADE BALANCE 2017-2024(1-11)