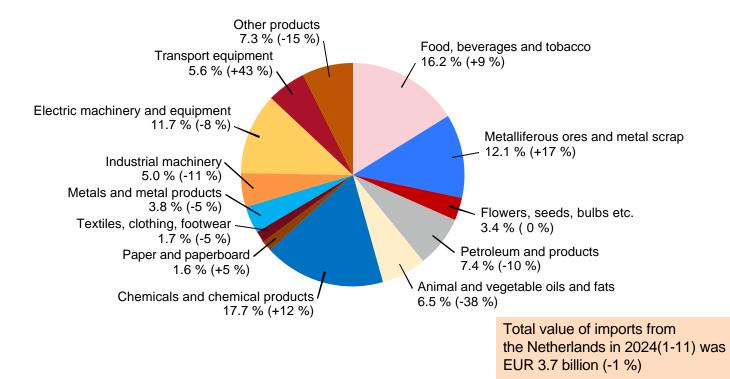

China





## **EXPORTS TO SWEDEN BY PRODUCTS 2024(1-11)**





## **IMPORTS FROM SWEDEN BY PRODUCTS 2024(1-11)**

Share and change from previous year (%)





29.1.2025

## **EXPORTS TO GERMANY BY PRODUCTS 2024(1-11)**





## **IMPORTS FROM GERMANY BY PRODUCTS 2024(1-11)**





## **EXPORTS TO RUSSIA BY PRODUCTS 2024(1-11)**





## **IMPORTS FROM RUSSIA BY PRODUCTS 2024(1-11)**





## **EXPORTS TO CHINA BY PRODUCTS 2024(1-11)**

Share and change from previous year (%)





29.1.2025

## **IMPORTS FROM CHINA BY PRODUCTS 2024(1-11)**





## **EXPORTS TO THE UNITED STATES BY PRODUCTS 2024(1-11)**





## **IMPORTS FROM THE UNITED STATES BY PRODUCTS 2024(1-11)**





## **EXPORTS TO THE NETHERLANDS BY PRODUCTS 2024(1-11)**





## **IMPORTS FROM THE NETHERLANDS BY PRODUCTS 2024(1-11)**





## ROAD TRANSITS TO THE EAST 2013-2023 (1000 t)