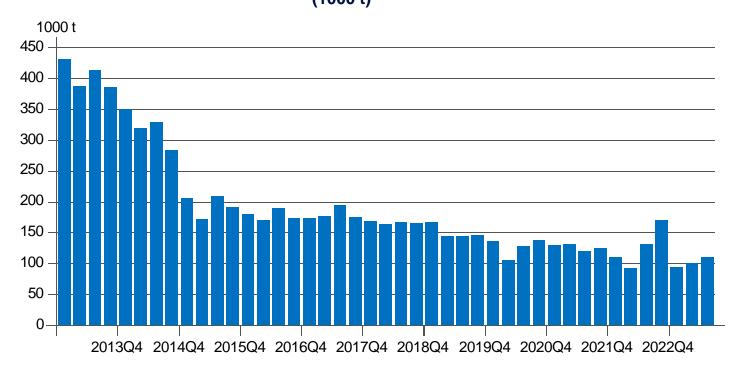

-11)**





## **IMPORTS FROM SWEDEN BY PRODUCTS 2024(1-11)**

Share and change from previous year (%)





29.1.2025

## **EXPORTS TO GERMANY BY PRODUCTS 2024(1-11)**





## **IMPORTS FROM GERMANY BY PRODUCTS 2024(1-11)**





## **EXPORTS TO RUSSIA BY PRODUCTS 2024(1-11)**





## **IMPORTS FROM RUSSIA BY PRODUCTS 2024(1-11)**





## **EXPORTS TO CHINA BY PRODUCTS 2024(1-11)**

Share and change from previous year (%)





29.1.2025

## **IMPORTS FROM CHINA BY PRODUCTS 2024(1-11)**





## **EXPORTS TO THE UNITED STATES BY PRODUCTS 2024(1-11)**





## **IMPORTS FROM THE UNITED STATES BY PRODUCTS 2024(1-11)**





## **EXPORTS TO THE NETHERLANDS BY PRODUCTS 2024(1-11)**





## **IMPORTS FROM THE NETHERLANDS BY PRODUCTS 2024(1-11)**





## ROAD TRANSITS TO THE EAST 2013-2023 (1000 t)