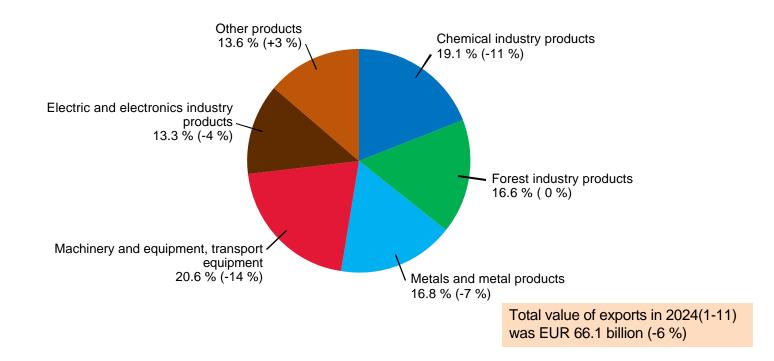

# Finnish international trade 2024 Figures and diagrams

**Finnish Customs Statistics** 

MONTHLY IMPORTS, EXPORTS AND TRADE BALANCE 2017-2024(1-11)





## THE DEVELOPMENT OF EXPORTS OF EU COUNTRIES (EU27) AND FINLAND WITH CERTAIN TRADING PARTNERS 2024(1-11)

Change from previous year % (Source: Eurostat)





29.1.2025

MONTHLY EXPORTS BY PRODUCTS BY ACTIVITY (CPA) 2017-2024(1-11)





## EXPORTS BY PRODUCTS BY ACTIVITY (CPA) 2024(1-11)





## IMPORTS BY USE OF GOODS (BEC) 2024 (1-11)





## **EXPORTS BY REGIONS 2024(1-11)**





## MONTHLY EXPORTS 2013-2024(1-11) To EU, the Euro zone and to countries outside EU





## **MONTHLY IMPORTS 2013-2024(1-11)** From EU, the Euro zone and from countries outside EU





## **INTERNATIONAL TRADE BY COUNTRIES 2024(1-11)**

Ordered by total trading (EUR billion)





## **MONTHLY EXPORTS 2017-2024(1-11)**

To Germany, Sweden, Russia and United States





## **MONTHLY IMPORTS 2017-2024(1-11)**

From Germany, Sweden, Russia and China





## **EXPORTS TO SWEDEN BY PRODUCTS 2024(1-11)**





## **IMPORTS FROM SWEDEN BY PRODUCTS 2024(1-11)**

Share and change from previous year (%)





29.1.2025

## **EXPORTS TO GERMANY BY PRODUCTS 2024(1-11)**





## **IMPORTS FROM GERMANY BY PRODU