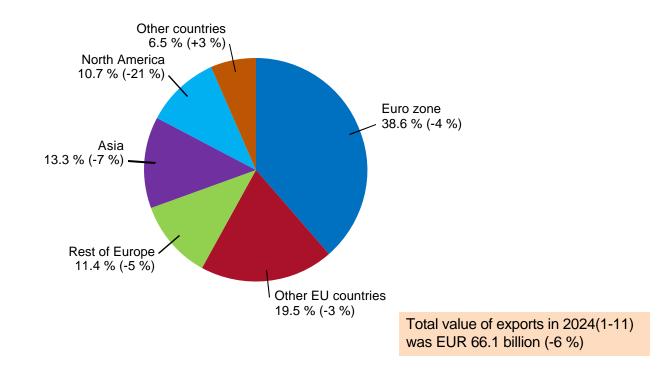

# Finnish international trade 2024 Figures and diagrams

**Finnish Customs Statistics** 

MONTHLY IMPORTS, EXPORTS AND TRADE BALANCE 2017-2024(1-11)





## THE DEVELOPMENT OF EXPORTS OF EU COUNTRIES (EU27) AND FINLAND WITH CERTAIN TRADING PARTNERS 2024(1-11)

Change from previous year % (Source: Eurostat)





29.1.2025

MONTHLY EXPORTS BY PRODUCTS BY ACTIVITY (CPA) 2017-2024(1-11)





## EXPORTS BY PRODUCTS BY ACTIVITY (CPA) 2024(1-11)





## IMPORTS BY USE OF GOODS (BEC) 2024 (1-11)





## **EXPORTS BY REGIONS 2024(1-11)**





## MONTHLY EXPORTS 2013-2024(1-11) To EU, the Euro zone and to countries outside EU





## **MONTHLY IMPORTS 2013-2024(1-11)** From EU, the Euro zone and from countries outside EU





## **INTERNATIONAL TRADE BY COUNTRIES 2024(1-11)**

Ordered by total trading (EUR billion)





## **MONTHLY EXPORTS 2017-2024(1-11)**

To Germany, Sweden, Russia and United States





## **MONTHLY IMPORTS 2017-2024(1-11)**

From Germany, Sweden, Russia and China





## **EXPORTS TO SWEDEN BY PRODUCTS 2024(1-11)**





## **IMPORTS FROM SWEDEN BY PRODUCTS 2024(1-11)**

Share and change from previous year (%)





29.1.2025

## **EXPORTS TO GERMANY BY PRODUCTS 2024(1-11)**





## **IMPORTS FROM GERMANY BY PRODUCTS 2024(1-11)**





## **EXPORTS TO RUSSIA BY PRODUCTS 2024(1-11)**





## **IMPORTS FROM