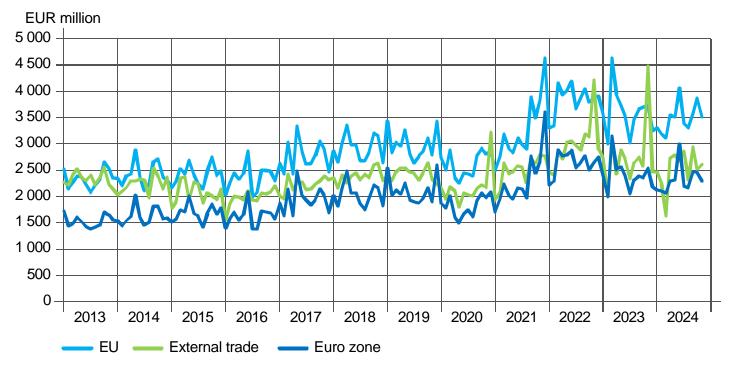

## **MONTHLY IMPORTS 2013-2024(1-11)** From EU, the Euro zone and from countries outside EU