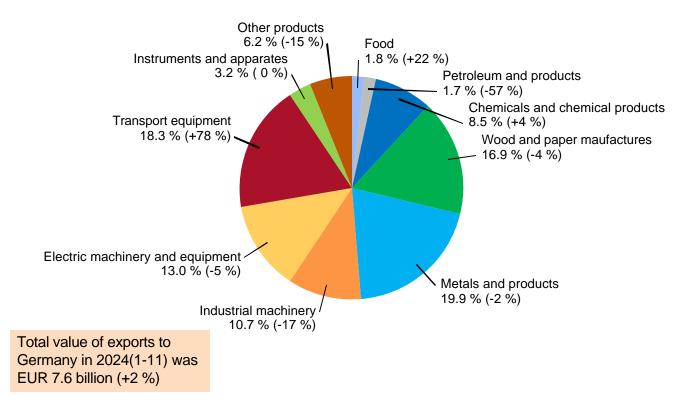

RODUCTS BY ACTIVITY (CPA) 2024(1-11)





## IMPORTS BY USE OF GOODS (BEC) 2024 (1-11)





## **EXPORTS BY REGIONS 2024(1-11)**





## MONTHLY EXPORTS 2013-2024(1-11) To EU, the Euro zone and to countries outside EU





## **MONTHLY IMPORTS 2013-2024(1-11)** From EU, the Euro zone and from countries outside EU





## **INTERNATIONAL TRADE BY COUNTRIES 2024(1-11)**

Ordered by total trading (EUR billion)





## **MONTHLY EXPORTS 2017-2024(1-11)**

To Germany, Sweden, Russia and United States





## **MONTHLY IMPORTS 2017-2024(1-11)**

From Germany, Sweden, Russia and China





## **EXPORTS TO SWEDEN BY PRODUCTS 2024(1-11)**





## **IMPORTS FROM SWEDEN BY PRODUCTS 2024(1-11)**

Share and change from previous year (%)





29.1.2025

## **EXPORTS TO GERMANY BY PRODUCTS 2024(1-11)**





## **IMPORTS FROM GERMANY BY PRODUCTS 2024(1-11)**





## **EXPORTS TO RUSSIA BY PRODUCTS 2024(1-11)**





## **IMPORTS FROM RUSSIA BY PRODUCTS 2024(1-11)**





## **EXPORTS TO CHINA BY PRODUCTS 2024(1-11)**

Share and change from previous year (%)





29.1.2025

## **IMPORTS FROM CHINA BY PRODUCTS 2024(1-11)**





## **EXPORTS TO THE UNITED STATES BY PRODUCTS 2024(1-11)**





## **IMPORTS FROM THE UNITED STATES BY PRODUCTS 2024(1-11)**





## **EXPORTS TO THE NETHERLANDS BY PRODUCTS 2024(1-11)**





## **IMPORTS FROM THE NETHERLANDS BY PRODUCTS 2024(1-11)**





## ROAD TRANSITS TO THE EAST 2013-2023 (1000 t)