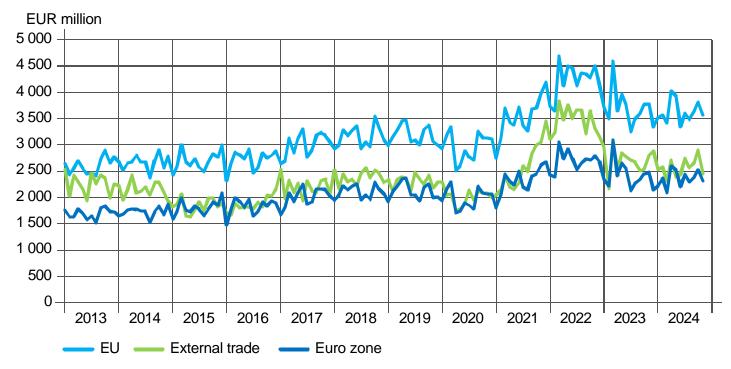

## MONTHLY EXPORTS 2013-2024(1-11) To EU, the Euro zone and to countries outside EU