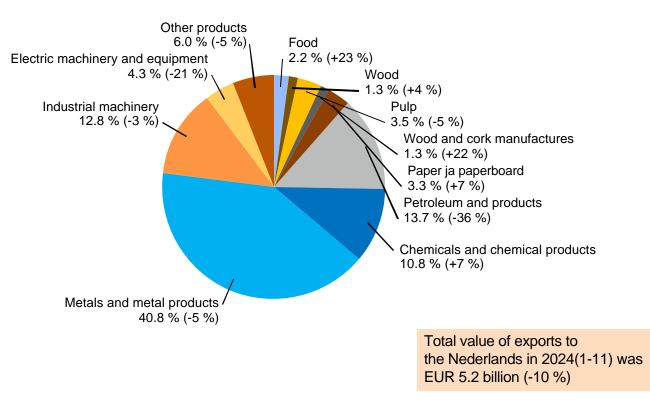

THLY IMPORTS 2017-2024(1-11)**

From Germany, Sweden, Russia and China





## **EXPORTS TO SWEDEN BY PRODUCTS 2024(1-11)**





## **IMPORTS FROM SWEDEN BY PRODUCTS 2024(1-11)**

Share and change from previous year (%)





29.1.2025

## **EXPORTS TO GERMANY BY PRODUCTS 2024(1-11)**





## **IMPORTS FROM GERMANY BY PRODUCTS 2024(1-11)**





## **EXPORTS TO RUSSIA BY PRODUCTS 2024(1-11)**





## **IMPORTS FROM RUSSIA BY PRODUCTS 2024(1-11)**





## **EXPORTS TO CHINA BY PRODUCTS 2024(1-11)**

Share and change from previous year (%)





29.1.2025

## **IMPORTS FROM CHINA BY PRODUCTS 2024(1-11)**





## **EXPORTS TO THE UNITED STATES BY PRODUCTS 2024(1-11)**





## **IMPORTS FROM THE UNITED STATES BY PRODUCTS 2024(1-11)**





## **EXPORTS TO THE NETHERLANDS BY PRODUCTS 2024(1-11)**





## **IMPORTS FROM THE NETHERLANDS BY PRODUCTS 2024(1-11)**





## ROAD TRANSITS TO THE EAST 2013-2023 (1000 t)