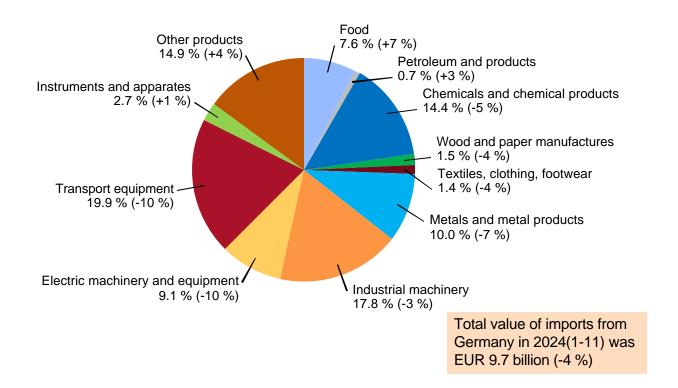

USE OF GOODS (BEC) 2024 (1-11)





## **EXPORTS BY REGIONS 2024(1-11)**





## MONTHLY EXPORTS 2013-2024(1-11) To EU, the Euro zone and to countries outside EU





## **MONTHLY IMPORTS 2013-2024(1-11)** From EU, the Euro zone and from countries outside EU





## **INTERNATIONAL TRADE BY COUNTRIES 2024(1-11)**

Ordered by total trading (EUR billion)





## **MONTHLY EXPORTS 2017-2024(1-11)**

To Germany, Sweden, Russia and United States





## **MONTHLY IMPORTS 2017-2024(1-11)**

From Germany, Sweden, Russia and China





## **EXPORTS TO SWEDEN BY PRODUCTS 2024(1-11)**





## **IMPORTS FROM SWEDEN BY PRODUCTS 2024(1-11)**

Share and change from previous year (%)





29.1.2025

## **EXPORTS TO GERMANY BY PRODUCTS 2024(1-11)**





## **IMPORTS FROM GERMANY BY PRODUCTS 2024(1-11)**





## **EXPORTS TO RUSSIA BY PRODUCTS 2024(1-11)**





## **IMPORTS FROM RUSSIA BY PRODUCTS 2024(1-11)**





## **EXPORTS TO CHINA BY PRODUCTS 2024(1-11)**

Share and change from previous year (%)





29.1.2025

## **IMPORTS FROM CHINA BY PRODUCTS 2024(1-11)**





## **EXPORTS TO THE UNITED STATES BY PRODUCTS 2024(1-11)**





## **IMPORTS FROM THE UNITED STATES BY PRODUCTS 2024(1-11)**





## **EXPORTS TO THE NETHERLANDS BY PRODUCTS 2024(1-11)**





## **IMPORTS FROM THE NETHERLANDS BY PRODUCTS 2024(1-11)**





## ROAD TRANSITS TO THE EAST 2013-2023 (1000 t)