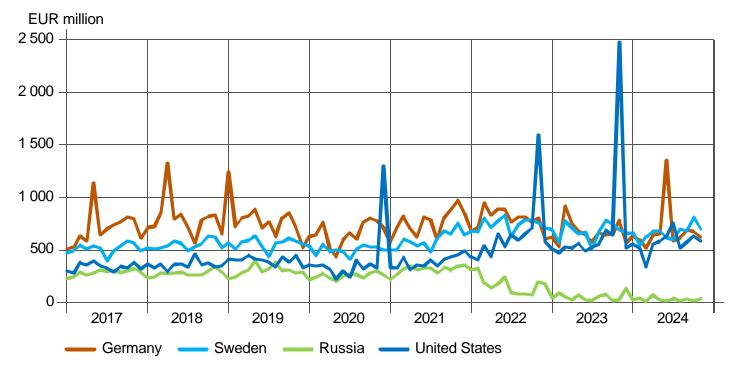

## **MONTHLY EXPORTS 2017-2024(1-11)**

To Germany, Sweden, Russia and United States