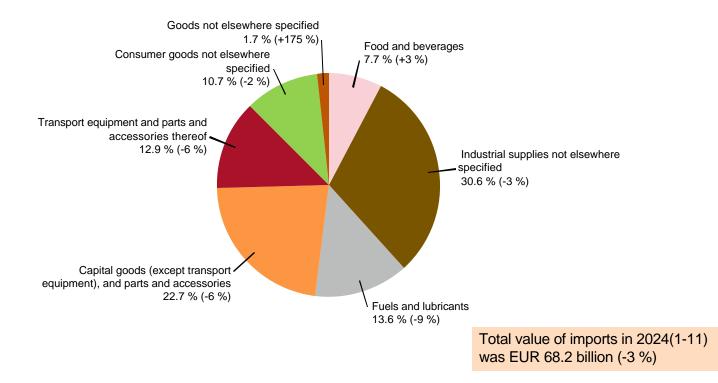

# Finnish international trade 2024 Figures and diagrams

**Finnish Customs Statistics** 

MONTHLY IMPORTS, EXPORTS AND TRADE BALANCE 2017-2024(1-11)





## THE DEVELOPMENT OF EXPORTS OF EU COUNTRIES (EU27) AND FINLAND WITH CERTAIN TRADING PARTNERS 2024(1-11)

Change from previous year % (Source: Eurostat)





29.1.2025

MONTHLY EXPORTS BY PRODUCTS BY ACTIVITY (CPA) 2017-2024(1-11)





## EXPORTS BY PRODUCTS BY ACTIVITY (CPA) 2024(1-11)





## IMPORTS BY USE OF GOODS (BEC) 2024 (1-11)





## **EXPORTS BY REGIONS 2024(1-11)**





## MONTHLY EXPORTS 2013-2024(1-11) To EU, the Euro zone and to countries outside EU





## **MONTHLY IMPORTS 2013-2024(1-11)** From EU, the Euro zone and from countries outside EU





## **INTERNATIONAL TRADE BY COUNTRIES 2024(1-11)**

Ordered by total trading (EUR billion)





## **MONTHLY EXPORTS 2017-2024(1-11)**

To Germany, Sweden, Russia and United States





## **MONTHLY IMPORTS 2017-2024(1-11)**

From Germany, Sweden, Russia and China





## **EXPORTS TO SWEDEN BY PRODUCTS 2024(1-11)**





## **IMPORTS FROM SWEDEN BY PRODUCTS 2024(1-11)**

Share and change from previous year (%)





29.1.2025

## **EXPORTS TO GERMANY BY PRODUCTS 2024(1-11)**





## **IMPORTS FROM GERMANY BY PRODUCTS 2024(1-11)**





## **EXPORTS TO RUSSIA BY PR