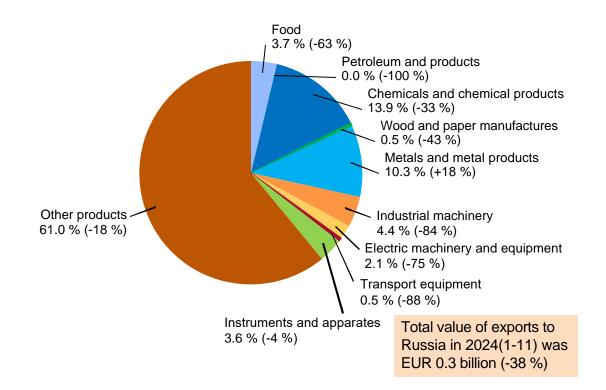

EGIONS 2024(1-11)**





## MONTHLY EXPORTS 2013-2024(1-11) To EU, the Euro zone and to countries outside EU





## **MONTHLY IMPORTS 2013-2024(1-11)** From EU, the Euro zone and from countries outside EU





## **INTERNATIONAL TRADE BY COUNTRIES 2024(1-11)**

Ordered by total trading (EUR billion)





## **MONTHLY EXPORTS 2017-2024(1-11)**

To Germany, Sweden, Russia and United States





## **MONTHLY IMPORTS 2017-2024(1-11)**

From Germany, Sweden, Russia and China





## **EXPORTS TO SWEDEN BY PRODUCTS 2024(1-11)**





## **IMPORTS FROM SWEDEN BY PRODUCTS 2024(1-11)**

Share and change from previous year (%)





29.1.2025

## **EXPORTS TO GERMANY BY PRODUCTS 2024(1-11)**





## **IMPORTS FROM GERMANY BY PRODUCTS 2024(1-11)**





## **EXPORTS TO RUSSIA BY PRODUCTS 2024(1-11)**





## **IMPORTS FROM RUSSIA BY PRODUCTS 2024(1-11)**





## **EXPORTS TO CHINA BY PRODUCTS 2024(1-11)**

Share and change from previous year (%)





29.1.2025

## **IMPORTS FROM CHINA BY PRODUCTS 2024(1-11)**





## **EXPORTS TO THE UNITED STATES BY PRODUCTS 2024(1-11)**





## **IMPORTS FROM THE UNITED STATES BY PRODUCTS 2024(1-11)**





## **EXPORTS TO THE NETHERLANDS BY PRODUCTS 2024(1-11)**





## **IMPORTS FROM THE NETHERLANDS BY PRODUCTS 2024(1-11)**





## ROAD TRANSITS TO THE EAST 2013-2023 (1000 t)