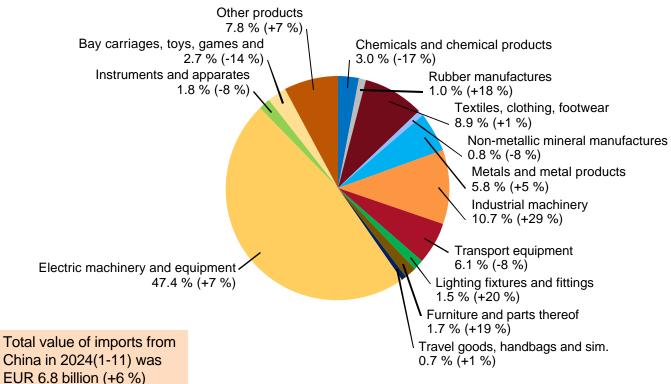

**INTERNATIONAL TRADE BY COUNTRIES 2024(1-11)**

Ordered by total trading (EUR billion)





## **MONTHLY EXPORTS 2017-2024(1-11)**

To Germany, Sweden, Russia and United States





## **MONTHLY IMPORTS 2017-2024(1-11)**

From Germany, Sweden, Russia and China





## **EXPORTS TO SWEDEN BY PRODUCTS 2024(1-11)**





## **IMPORTS FROM SWEDEN BY PRODUCTS 2024(1-11)**

Share and change from previous year (%)





29.1.2025

## **EXPORTS TO GERMANY BY PRODUCTS 2024(1-11)**





## **IMPORTS FROM GERMANY BY PRODUCTS 2024(1-11)**





## **EXPORTS TO RUSSIA BY PRODUCTS 2024(1-11)**





## **IMPORTS FROM RUSSIA BY PRODUCTS 2024(1-11)**





## **EXPORTS TO CHINA BY PRODUCTS 2024(1-11)**

Share and change from previous year (%)





29.1.2025

## **IMPORTS FROM CHINA BY PRODUCTS 2024(1-11)**





## **EXPORTS TO THE UNITED STATES BY PRODUCTS 2024(1-11)**





## **IMPORTS FROM THE UNITED STATES BY PRODUCTS 2024(1-11)**





## **EXPORTS TO THE NETHERLANDS BY PRODUCTS 2024(1-11)**





## **IMPORTS FROM THE NETHERLANDS BY PRODUCTS 2024(1-11)**





## ROAD TRANSITS TO THE EAST 2013-2023 (1000 t)