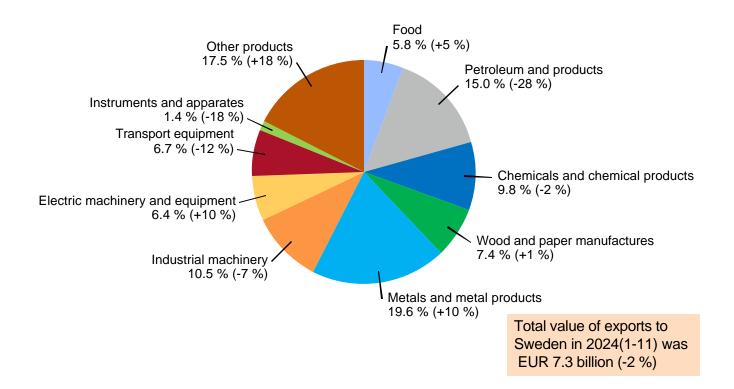

ERS 2024(1-11)

Change from previous year % (Source: Eurostat)





29.1.2025

MONTHLY EXPORTS BY PRODUCTS BY ACTIVITY (CPA) 2017-2024(1-11)





## EXPORTS BY PRODUCTS BY ACTIVITY (CPA) 2024(1-11)





## IMPORTS BY USE OF GOODS (BEC) 2024 (1-11)





## **EXPORTS BY REGIONS 2024(1-11)**





## MONTHLY EXPORTS 2013-2024(1-11) To EU, the Euro zone and to countries outside EU





## **MONTHLY IMPORTS 2013-2024(1-11)** From EU, the Euro zone and from countries outside EU





## **INTERNATIONAL TRADE BY COUNTRIES 2024(1-11)**

Ordered by total trading (EUR billion)





## **MONTHLY EXPORTS 2017-2024(1-11)**

To Germany, Sweden, Russia and United States





## **MONTHLY IMPORTS 2017-2024(1-11)**

From Germany, Sweden, Russia and China





## **EXPORTS TO SWEDEN BY PRODUCTS 2024(1-11)**





## **IMPORTS FROM SWEDEN BY PRODUCTS 2024(1-11)**

Share and change from previous year (%)





29.1.2025

## **EXPORTS TO GERMANY BY PRODUCTS 2024(1-11)**





## **IMPORTS FROM GERMANY BY PRODUCTS 2024(1-11)**





## **EXPORTS TO RUSSIA BY PRODUCTS 2024(1-11)**





## **IMPORTS FROM RUSSIA BY PRODUCTS 2024(1-11)**





## **EXPORTS TO CHINA BY PRODUCTS 2024(1-11)**

Share and change from previous year (%)





29.1.2025

## **IMPORTS FROM CHINA BY PRODUCTS 2024(1-11)**





## **EXPORTS TO THE UNITED STATES BY PRODUCTS 2024(1-11)**





## **IMPORTS FROM THE UNITED STATES BY PRODUCTS 2024(1-11)**





## **EXPORTS TO THE NETHERLANDS BY PRODUCTS 2024(1-11)**





## **IMPORTS FROM THE NETHERLANDS BY PRODUCTS 2024(1-11)**





## ROAD TRANSITS TO THE EAST 2013-2023 (1000 t)