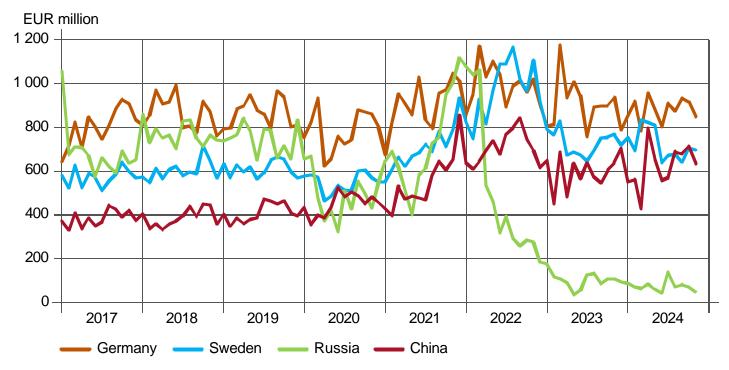

UNTRIES (EU27) AND FINLAND WITH CERTAIN TRADING PARTNERS 2024(1-11)

Change from previous year % (Source: Eurostat)





29.1.2025

MONTHLY EXPORTS BY PRODUCTS BY ACTIVITY (CPA) 2017-2024(1-11)





## EXPORTS BY PRODUCTS BY ACTIVITY (CPA) 2024(1-11)





## IMPORTS BY USE OF GOODS (BEC) 2024 (1-11)





## **EXPORTS BY REGIONS 2024(1-11)**





## MONTHLY EXPORTS 2013-2024(1-11) To EU, the Euro zone and to countries outside EU





## **MONTHLY IMPORTS 2013-2024(1-11)** From EU, the Euro zone and from countries outside EU





## **INTERNATIONAL TRADE BY COUNTRIES 2024(1-11)**

Ordered by total trading (EUR billion)





## **MONTHLY EXPORTS 2017-2024(1-11)**

To Germany, Sweden, Russia and United States





## **MONTHLY IMPORTS 2017-2024(1-11)**

From Germany, Sweden, Russia and China





## **EXPORTS TO SWEDEN BY PRODUCTS 2024(1-11)**





## **IMPORTS FROM SWEDEN BY PRODUCTS 2024(1-11)**

Share and change from previous year (%)





29.1.2025

## **EXPORTS TO GERMANY BY PRODUCTS 2024(1-11)**





## **IMPORTS FROM GERMANY BY PRODUCTS 2024(1-11)**





## **EXPORTS TO RUSSIA BY PRODUCTS 2024(1-11)**





## **IMPORTS FROM RUSSIA BY PRODUCTS 2024(1-11)**





## **EXPORTS TO CHINA BY PRODUCTS 2024(1-11)**

Share and change from previous year (%)





29.1.2025

## **IMPORTS FROM CHINA BY PRODUCTS 2024(1-11)**





## **EXPORTS TO THE UNITED STATES BY PRODUCTS 2024(1-11)**





## **IMPORTS FROM THE UNITED STATES BY PRODUCTS 2024(1-11)**





## **EXPORTS TO THE NETHERLANDS BY PRODUCTS 2024(1-11)**





## **IMPORTS FROM THE NETHERLANDS BY PRODUCTS 2024(1-11)**





## R