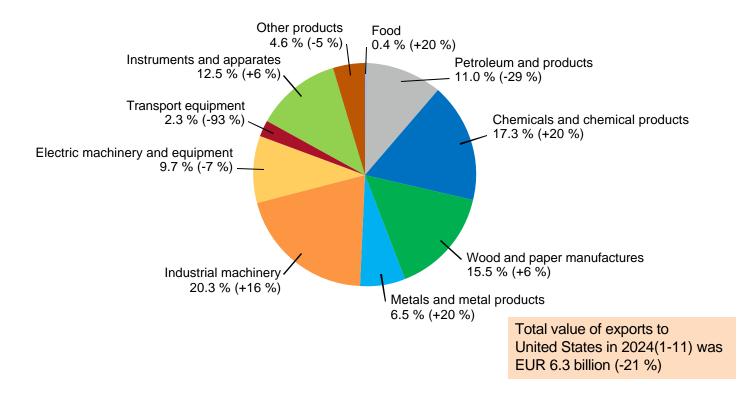

al trading (EUR billion)





## **MONTHLY EXPORTS 2017-2024(1-11)**

To Germany, Sweden, Russia and United States





## **MONTHLY IMPORTS 2017-2024(1-11)**

From Germany, Sweden, Russia and China





## **EXPORTS TO SWEDEN BY PRODUCTS 2024(1-11)**





## **IMPORTS FROM SWEDEN BY PRODUCTS 2024(1-11)**

Share and change from previous year (%)





29.1.2025

## **EXPORTS TO GERMANY BY PRODUCTS 2024(1-11)**





## **IMPORTS FROM GERMANY BY PRODUCTS 2024(1-11)**





## **EXPORTS TO RUSSIA BY PRODUCTS 2024(1-11)**





## **IMPORTS FROM RUSSIA BY PRODUCTS 2024(1-11)**





## **EXPORTS TO CHINA BY PRODUCTS 2024(1-11)**

Share and change from previous year (%)





29.1.2025

## **IMPORTS FROM CHINA BY PRODUCTS 2024(1-11)**





## **EXPORTS TO THE UNITED STATES BY PRODUCTS 2024(1-11)**





## **IMPORTS FROM THE UNITED STATES BY PRODUCTS 2024(1-11)**





## **EXPORTS TO THE NETHERLANDS BY PRODUCTS 2024(1-11)**





## **IMPORTS FROM THE NETHERLANDS BY PRODUCTS 2024(1-11)**





## ROAD TRANSITS TO THE EAST 2013-2023 (1000 t)