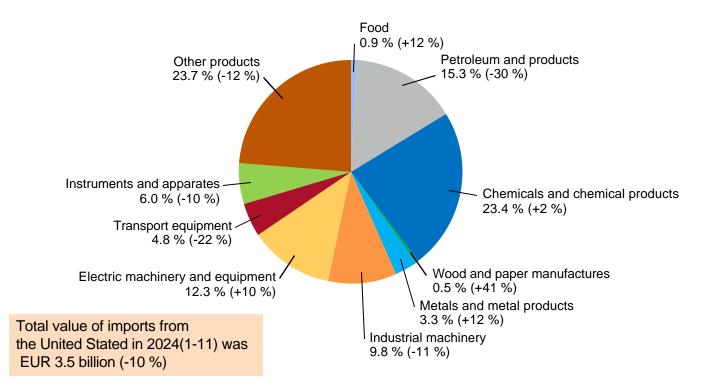

**

To Germany, Sweden, Russia and United States





## **MONTHLY IMPORTS 2017-2024(1-11)**

From Germany, Sweden, Russia and China





## **EXPORTS TO SWEDEN BY PRODUCTS 2024(1-11)**





## **IMPORTS FROM SWEDEN BY PRODUCTS 2024(1-11)**

Share and change from previous year (%)





29.1.2025

## **EXPORTS TO GERMANY BY PRODUCTS 2024(1-11)**





## **IMPORTS FROM GERMANY BY PRODUCTS 2024(1-11)**





## **EXPORTS TO RUSSIA BY PRODUCTS 2024(1-11)**





## **IMPORTS FROM RUSSIA BY PRODUCTS 2024(1-11)**





## **EXPORTS TO CHINA BY PRODUCTS 2024(1-11)**

Share and change from previous year (%)





29.1.2025

## **IMPORTS FROM CHINA BY PRODUCTS 2024(1-11)**





## **EXPORTS TO THE UNITED STATES BY PRODUCTS 2024(1-11)**





## **IMPORTS FROM THE UNITED STATES BY PRODUCTS 2024(1-11)**





## **EXPORTS TO THE NETHERLANDS BY PRODUCTS 2024(1-11)**





## **IMPORTS FROM THE NETHERLANDS BY PRODUCTS 2024(1-11)**





## ROAD TRANSITS TO THE EAST 2013-2023 (1000 t)