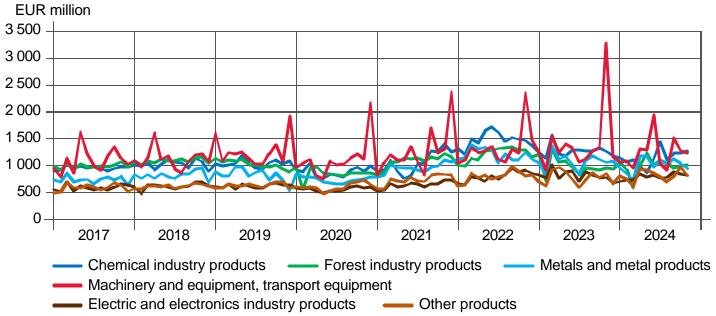

## THE DEVELOPMENT OF EXPORTS OF EU COUNTRIES (EU27) AND FINLAND WITH CERTAIN TRADING PARTNERS 2024(1-11)

Change from previous year % (Source: Eurostat)

29.1.2025

MONTHLY EXPORTS BY PRODUCTS BY ACTIVITY (CPA) 2017-2024(1-11)