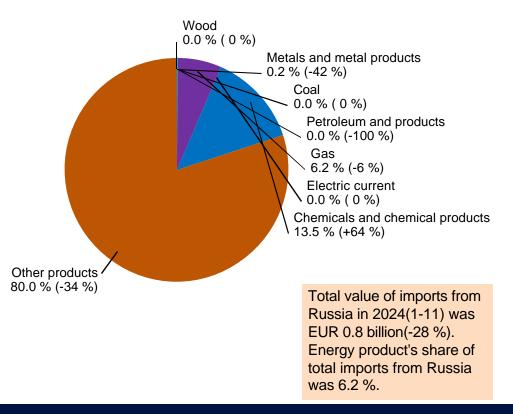

-11) To EU, the Euro zone and to countries outside EU





## **MONTHLY IMPORTS 2013-2024(1-11)** From EU, the Euro zone and from countries outside EU





## **INTERNATIONAL TRADE BY COUNTRIES 2024(1-11)**

Ordered by total trading (EUR billion)





## **MONTHLY EXPORTS 2017-2024(1-11)**

To Germany, Sweden, Russia and United States





## **MONTHLY IMPORTS 2017-2024(1-11)**

From Germany, Sweden, Russia and China





## **EXPORTS TO SWEDEN BY PRODUCTS 2024(1-11)**





## **IMPORTS FROM SWEDEN BY PRODUCTS 2024(1-11)**

Share and change from previous year (%)





29.1.2025

## **EXPORTS TO GERMANY BY PRODUCTS 2024(1-11)**





## **IMPORTS FROM GERMANY BY PRODUCTS 2024(1-11)**





## **EXPORTS TO RUSSIA BY PRODUCTS 2024(1-11)**





## **IMPORTS FROM RUSSIA BY PRODUCTS 2024(1-11)**





## **EXPORTS TO CHINA BY PRODUCTS 2024(1-11)**

Share and change from previous year (%)





29.1.2025

## **IMPORTS FROM CHINA BY PRODUCTS 2024(1-11)**





## **EXPORTS TO THE UNITED STATES BY PRODUCTS 2024(1-11)**





## **IMPORTS FROM THE UNITED STATES BY PRODUCTS 2024(1-11)**





## **EXPORTS TO THE NETHERLANDS BY PRODUCTS 2024(1-11)**





## **IMPORTS FROM THE NETHERLANDS BY PRODUCTS 2024(1-11)**





## ROAD TRANSITS TO THE EAST 2013-2023 (1000 t)