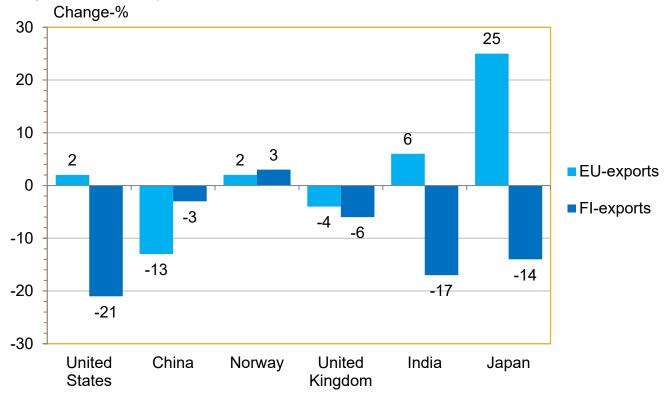

## THE DEVELOPMENT OF EXPORTS OF EU COUNTRIES (EU27) AND FINLAND WITH CERTAIN TRADING PARTNERS 2024(1-11)

Change from previous year % (Source: Eurostat)

29.1.2025

MONTHLY EXPORTS BY PRODUCTS BY ACTIVITY (CPA) 2017-2024(1-11)