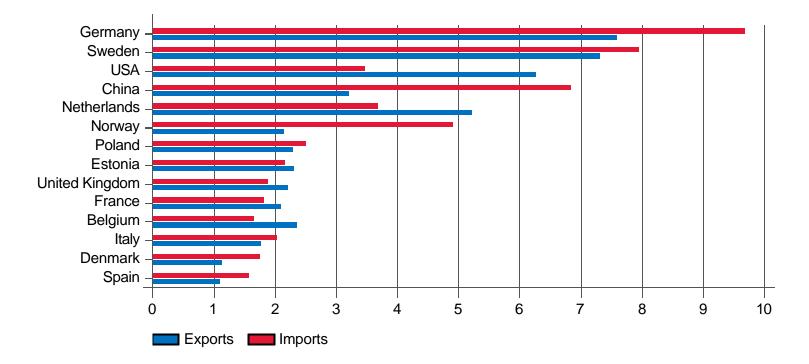

## **INTERNATIONAL TRADE BY COUNTRIES 2024(1-11)**

Ordered by total trading (EUR billion)