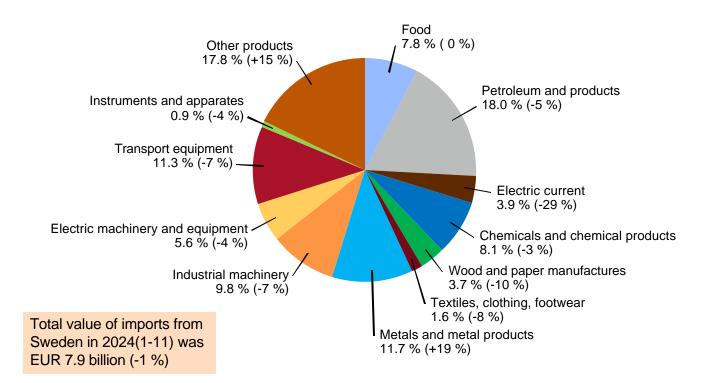

## **IMPORTS FROM SWEDEN BY PRODUCTS 2024(1-11)**

Share and change from previous year (%)

29.1.2025