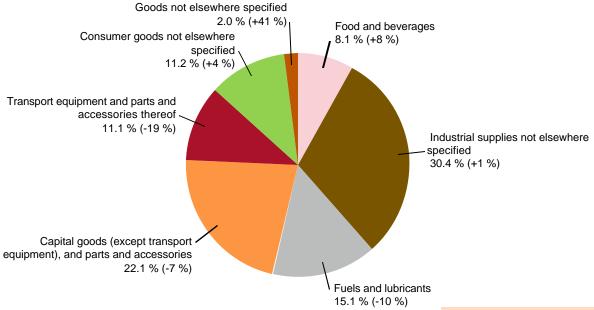

# **EXPORTS BY REGIONS 2025(1-1)**

Share and change from previous year (%)

Total value of exports in 2025(1-1) was EUR 5.7 billion (-2 %)

28.3.2025 6/24