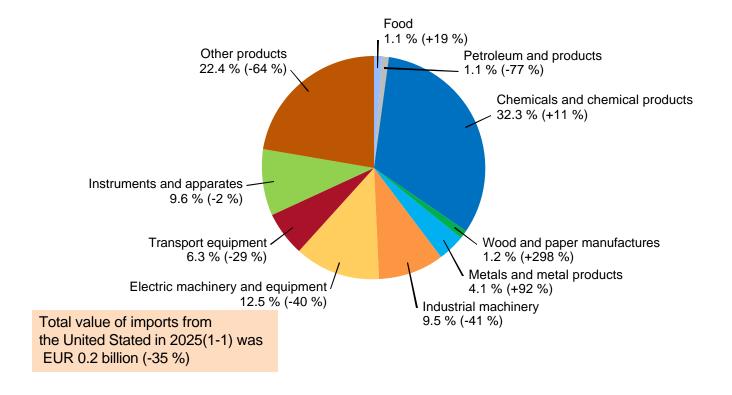

# **IMPORTS FROM THE UNITED STATES BY PRODUCTS 2025(1-1)**

Share and change from previous year (%)

28.3.2025 21/24

# **EXPORTS TO THE UNITED STATES BY PRODUCTS 2025(1-1)**

Share and change from previous year (%)

Total value of exports to United States in 2025(1-1) was EUR 0.4 billion (-23 %)

28.3.2025 20/24