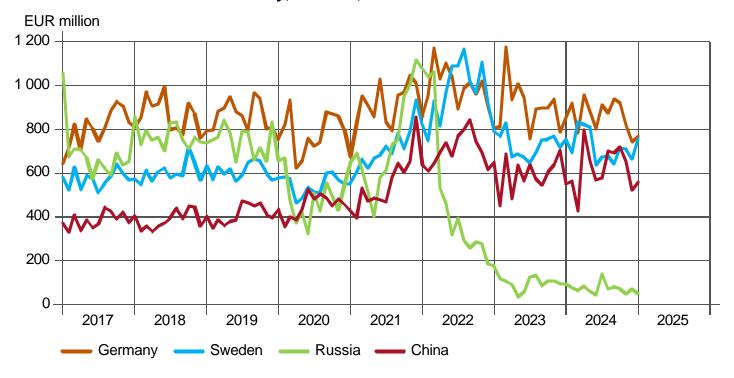

# **MONTHLY IMPORTS 2017-2025(1-1)**

#### From Germany, Sweden, Russia and China

28.3.2025 11/24