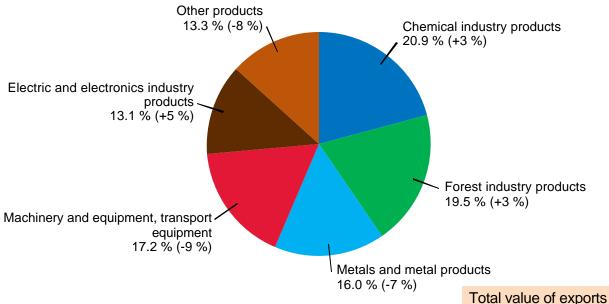

# **EXPORTS BY PRODUCTS BY ACTIVITY (CPA) 2025(1-1)**

Share and change from previous year (%)

28.3.2025 4/24