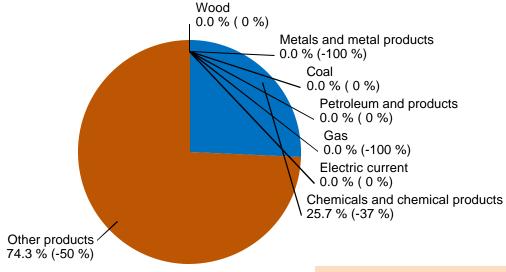

# **IMPORTS FROM RUSSIA BY PRODUCTS 2025(1-1)**

Share and change from previous year (%)

Total value of imports from Russia in 2025(1-1) was EUR 0.0 billion(-49 %). Energy product's share of total imports from Russia was 0.0 %.

28.3.2025 17/24