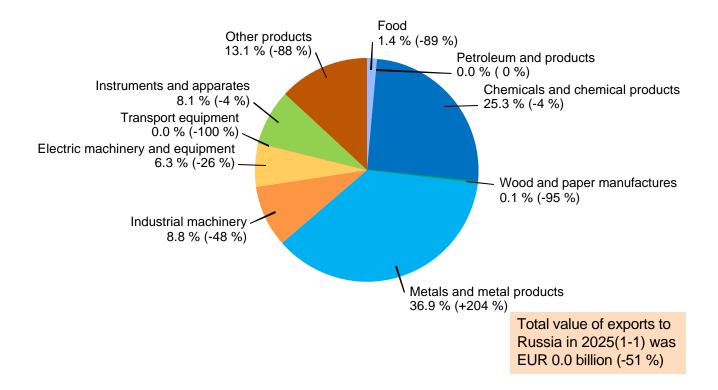

# **EXPORTS TO RUSSIA BY PRODUCTS 2025(1-1)**

Share and change from previous year (%)

28.3.2025 16/24