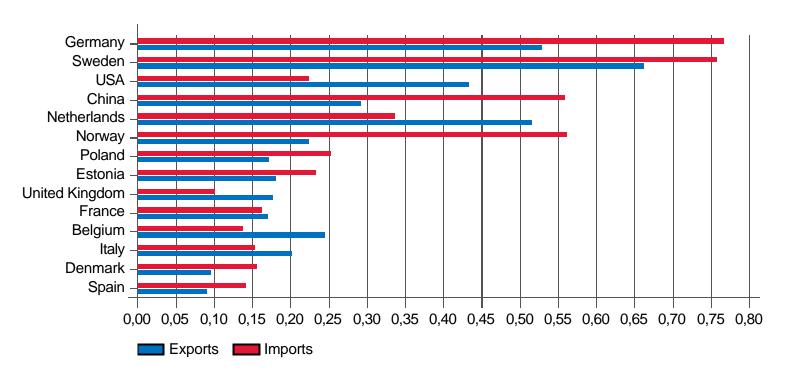

# THE DEVELOPMENT OF EXPORTS OF EU COUNTRIES (EU27) AND FINLAND WITH CERTAIN TRADING PARTNERS 2025 (1-1)

Change from previous year % (Source: Eurostat)

28.3.2025 2/24