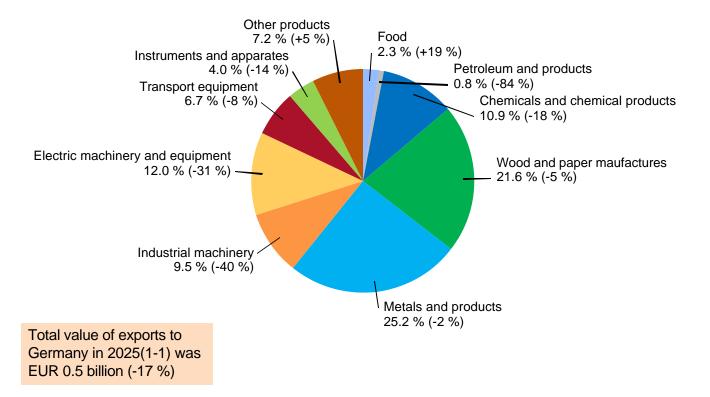

# **EXPORTS TO GERMANY BY PRODUCTS 2025(1-1)**

Share and change from previous year (%)

28.3.2025 14/24