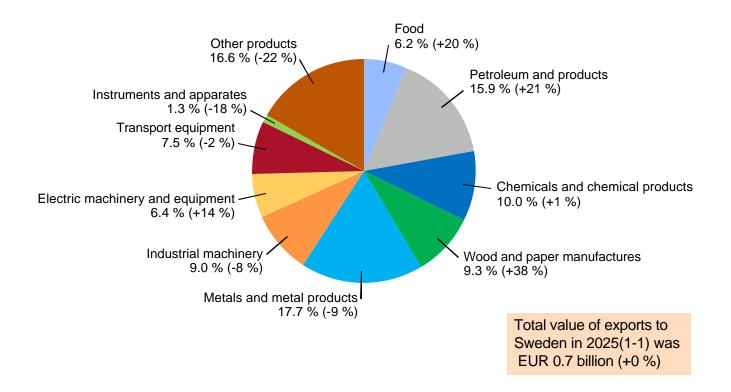

# **EXPORTS TO SWEDEN BY PRODUCTS 2025(1-1)**

Share and change from previous year (%)

28.3.2025 12/24