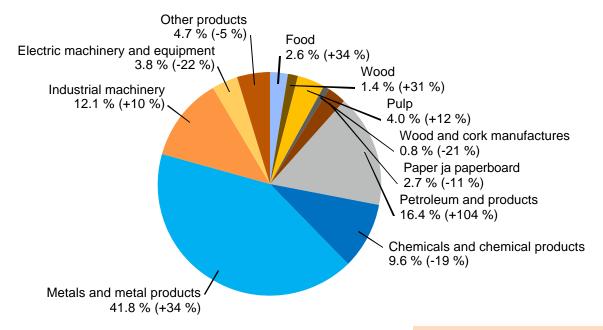

# **IMPORTS FROM CHINA BY PRODUCTS 2025(1-1)**

Share and change from previous year (%)

28.3.2025 19/24

# **EXPORTS TO CHINA BY PRODUCTS 2025(1-1)**

Share and change from previous year (%)

Total value of exports to China in 2025(1-1) was EUR 0.3 billion (-1 %)

28.3.2025 18/24