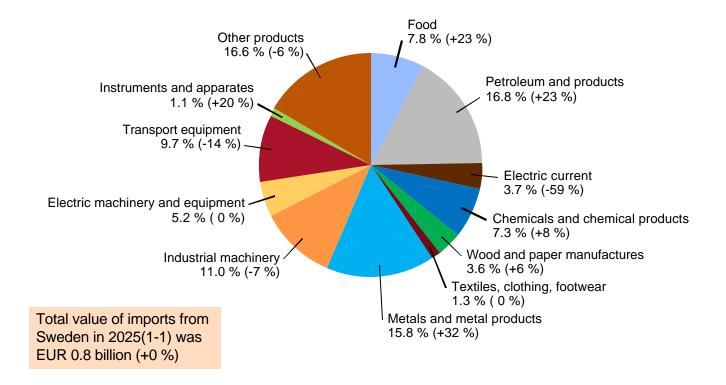

# **IMPORTS FROM SWEDEN BY PRODUCTS 2025(1-1)**

Share and change from previous year (%)

28.3.2025 13/24