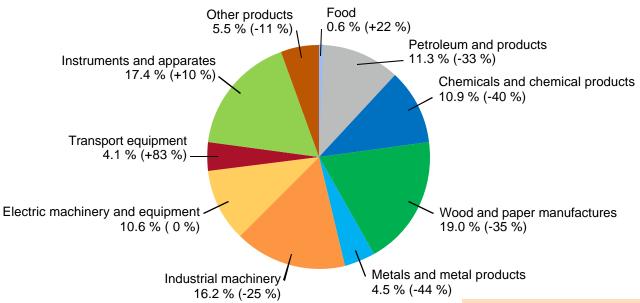

# **EXPORTS TO THE UNITED STATES BY PRODUCTS 2025(1-1)**

Share and change from previous year (%)

Total value of exports to United States in 2025(1-1) was EUR 0.4 billion (-23 %)

28.3.2025 20/24