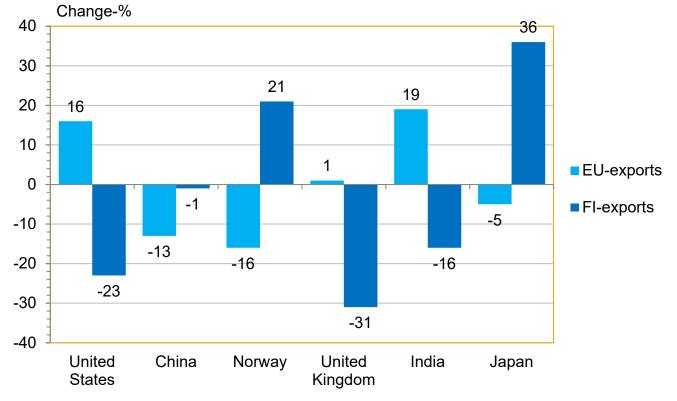

# THE DEVELOPMENT OF EXPORTS OF EU COUNTRIES (EU27) AND FINLAND WITH CERTAIN TRADING PARTNERS 2025 (1-1)

Change from previous year % (Source: Eurostat)

28.3.2025 2/24