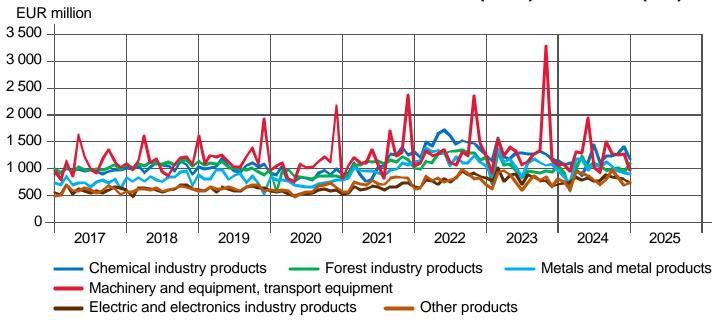

# **MONTHLY EXPORTS BY PRODUCTS BY ACTIVITY (CPA) 2017-2025(1-1)**

28.3.2025 3/24