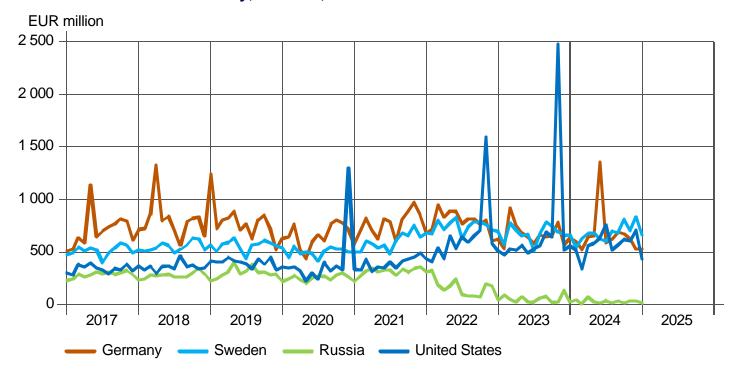

# **MONTHLY EXPORTS 2017-2025(1-1)**

#### To Germany, Sweden, Russia and United States

28.3.2025 10/24