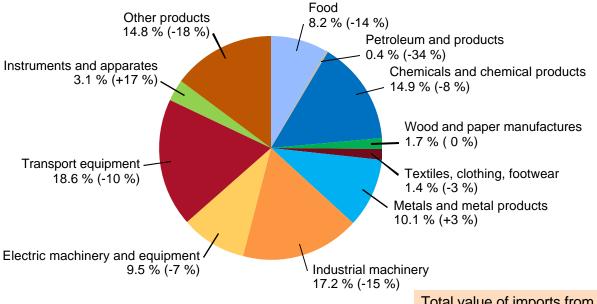

# **IMPORTS FROM GERMANY BY PRODUCTS 2025(1-1)**

Share and change from previous year (%)

Total value of imports from Germany in 2025(1-1) was EUR 0.8 billion (-10 %)

28.3.2025 15/24