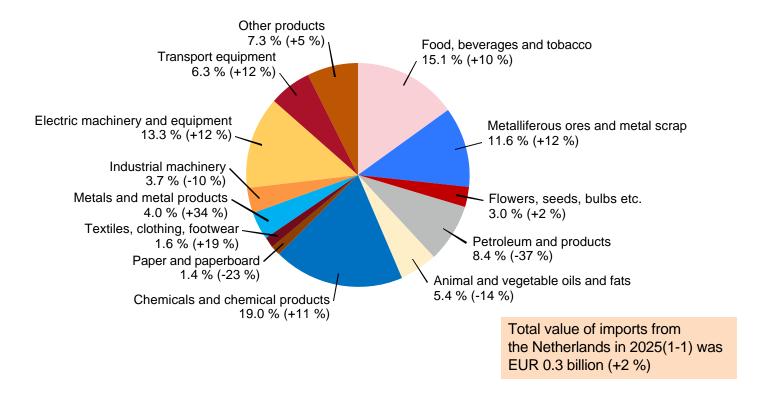

# **IMPORTS FROM THE NETHERLANDS BY PRODUCTS 2025(1-1)**

Share and change from previous year (%)

28.3.2025 23/24

# **EXPORTS TO THE NETHERLANDS BY PRODUCTS 2025(1-1)**

Share and change from previous year (%)

Total value of exports to the Nederlands in 2025(1-1) was EUR 0.5 billion (+21 %)

28.3.2025 22/24