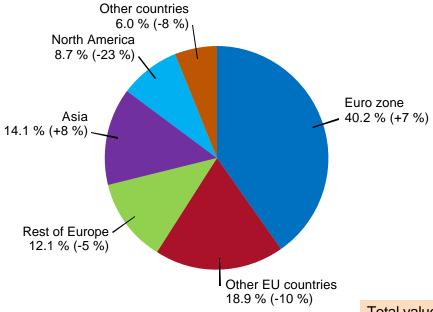

# **MONTHLY EXPORTS 2013-2025(1-1)**

#### To EU, the Euro zone and to countries outside EU

28.3.2025 7/24