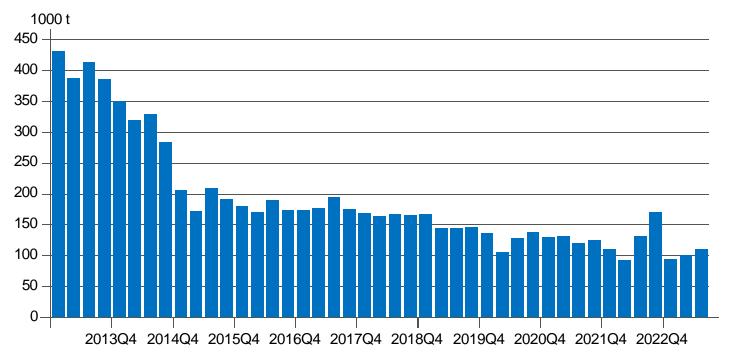

FROM CHINA BY PRODUCTS 2025(1-1)**

Share and change from previous year (%)





28.3.2025 19/24

# **EXPORTS TO THE UNITED STATES BY PRODUCTS 2025(1-1)**

Share and change from previous year (%)



Total value of exports to United States in 2025(1-1) was EUR 0.4 billion (-23 %)



28.3.2025 20/24

# **IMPORTS FROM THE UNITED STATES BY PRODUCTS 2025(1-1)**

Share and change from previous year (%)





28.3.2025 21/24

# **EXPORTS TO THE NETHERLANDS BY PRODUCTS 2025(1-1)**

Share and change from previous year (%)



Total value of exports to the Nederlands in 2025(1-1) was EUR 0.5 billion (+21 %)



28.3.2025 22/24

# **IMPORTS FROM THE NETHERLANDS BY PRODUCTS 2025(1-1)**

Share and change from previous year (%)





28.3.2025 23/24

#### **ROAD TRANSITS TO THE EAST 2013-2023**

(1000 t)





28.3.2025 24/24