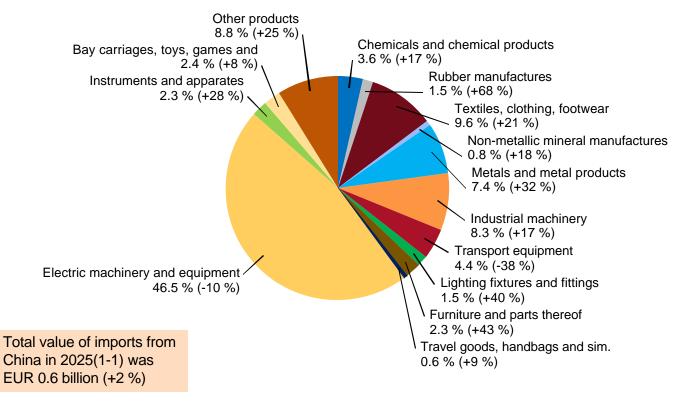

# **IMPORTS FROM CHINA BY PRODUCTS 2025(1-1)**

Share and change from previous year (%)

28.3.2025 19/24