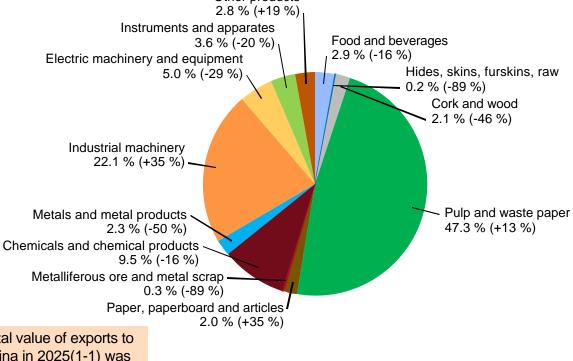

# **EXPORTS TO CHINA BY PRODUCTS 2025(1-1)**

Share and change from previous year (%)

Total value of exports to China in 2025(1-1) was EUR 0.3 billion (-1 %)

28.3.2025 18/24