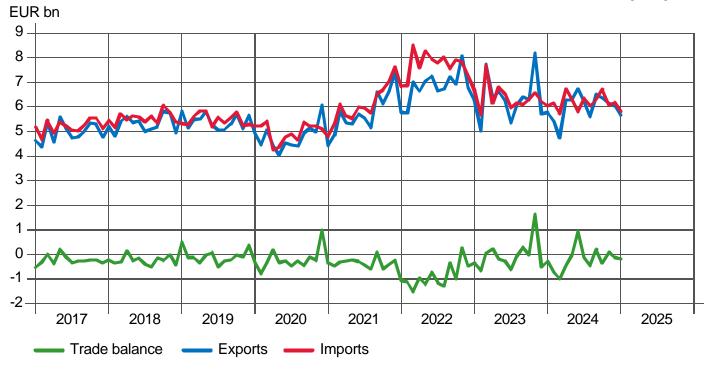

# Finnish international trade 2025 Figures and diagrams

Finnish Customs Statistics

# **MONTHLY IMPORTS, EXPORTS AND TRADE BALANCE 2017-2025(1-1)**





28.3.2025 1/24

# THE DEVELOPMENT OF EXPORTS OF EU COUNTRIES (EU27) AND FINLAND WITH CERTAIN TRADING PARTNERS 2025 (1-1)

Change from previous year % (Source: Eurostat)





28.3.2025 2/24

# **MONTHLY EXPORTS BY PRODUCTS BY ACTIVITY (CPA) 2017-2025(1-1)**





28.3.2025 3/24

# **EXPORTS BY PRODUCTS BY ACTIVITY (CPA) 2025(1-1)**

Share and change from previous year (%)







28.3.2025 4/24

# IMPORTS BY USE OF GOODS (BEC) 2025 (1-1)

#### Share and change from previous year(%)



Total value of imports in 2025(1-1) was EUR 5.8 billion (-4 %)



28.3.2025 5/24

# **EXPORTS BY REGIONS 2025(1-1)**

Share and change from previous year (%)



Total value of exports in 2025(1-1) was EUR 5.7 billion (-2 %)



28.3.2025 6/24

# **MONTHLY EXPORTS 2013-2025(1-1)**

#### To EU, the Euro zone an