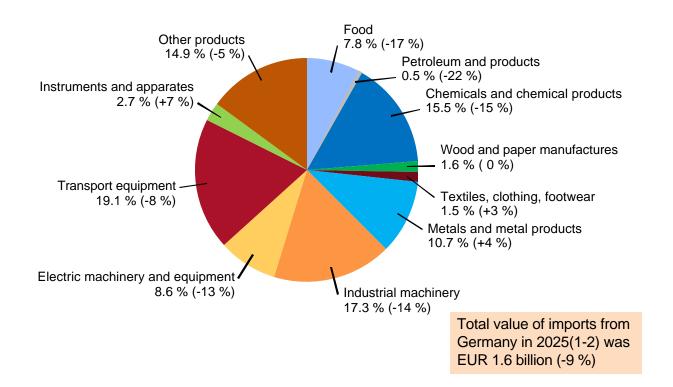

TS BY REGIONS 2025(1-2)**





## **MONTHLY EXPORTS 2013-2025(1-2)** To EU, the Euro zone and to countries outside EU





## **MONTHLY IMPORTS 2013-2025(1-2)** From EU, the Euro zone and from countries outside EU





## **INTERNATIONAL TRADE BY COUNTRIES 2025(1-2)**

Ordered by total trading (EUR billion)





## MONTHLY EXPORTS 2017-2025(1-2)

To Germany, Sweden, Russia and United States





## **MONTHLY IMPORTS 2017-2025(1-2)**

From Germany, Sweden, Russia and China





## **EXPORTS TO SWEDEN BY PRODUCTS 2025(1-2)**

Share and change from previous year (%)





29.4.2025

### **IMPORTS FROM SWEDEN BY PRODUCTS 2025(1-2)**

Share and change from previous year (%)





29.4.2025

### **EXPORTS TO GERMANY BY PRODUCTS 2025(1-2)**





#### **IMPORTS FROM GERMANY BY PRODUCTS 2025(1-2)**





### **EXPORTS TO RUSSIA BY PRODUCTS 2025(1-2)**





### **IMPORTS FROM RUSSIA BY PRODUCTS 2025(1-2)**





#### **EXPORTS TO CHINA BY PRODUCTS 2025(1-2)**





29.4.2025

### **IMPORTS FROM CHINA BY PRODUCTS 2025(1-2)**





#### **EXPORTS TO THE UNITED STATES BY PRODUCTS 2025(1-2)**





#### **IMPORTS FROM THE UNITED STATES BY PRODUCTS 2025(1-2)**





#### **EXPORTS TO THE NETHERLANDS BY PRODUCTS 2025(1-2)**





#### **IMPORTS FROM THE NETHERLANDS BY PRODUCTS 2025(1-2)**





### ROAD TRANSITS TO THE EAST 2013-2023 (1000 t)