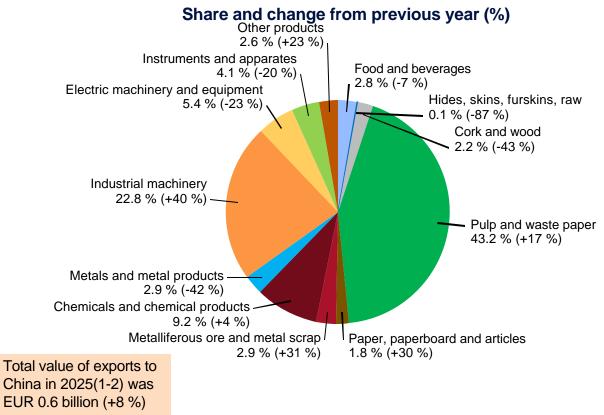

From EU, the Euro zone and from countries outside EU





## **INTERNATIONAL TRADE BY COUNTRIES 2025(1-2)**

Ordered by total trading (EUR billion)





## MONTHLY EXPORTS 2017-2025(1-2)

To Germany, Sweden, Russia and United States





## **MONTHLY IMPORTS 2017-2025(1-2)**

From Germany, Sweden, Russia and China





## **EXPORTS TO SWEDEN BY PRODUCTS 2025(1-2)**

Share and change from previous year (%)





29.4.2025

### **IMPORTS FROM SWEDEN BY PRODUCTS 2025(1-2)**

Share and change from previous year (%)





29.4.2025

### **EXPORTS TO GERMANY BY PRODUCTS 2025(1-2)**





#### **IMPORTS FROM GERMANY BY PRODUCTS 2025(1-2)**





### **EXPORTS TO RUSSIA BY PRODUCTS 2025(1-2)**





### **IMPORTS FROM RUSSIA BY PRODUCTS 2025(1-2)**





#### **EXPORTS TO CHINA BY PRODUCTS 2025(1-2)**





29.4.2025

### **IMPORTS FROM CHINA BY PRODUCTS 2025(1-2)**





#### **EXPORTS TO THE UNITED STATES BY PRODUCTS 2025(1-2)**





#### **IMPORTS FROM THE UNITED STATES BY PRODUCTS 2025(1-2)**





#### **EXPORTS TO THE NETHERLANDS BY PRODUCTS 2025(1-2)**





#### **IMPORTS FROM THE NETHERLANDS BY PRODUCTS 2025(1-2)**





### ROAD TRANSITS TO THE EAST 2013-2023 (1000 t)