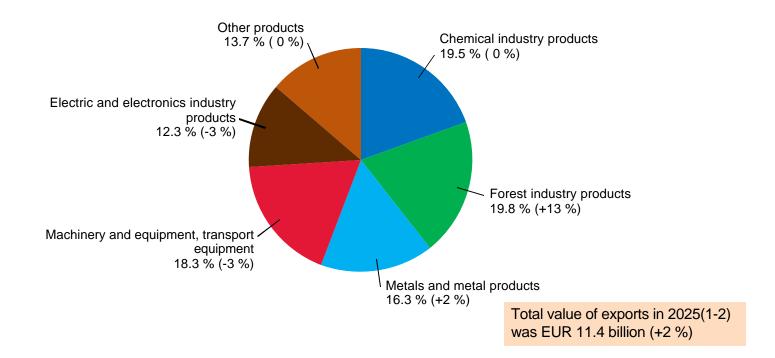

# Finnish international trade 2025 Figures and diagrams

**Finnish Customs Statistics** 

## MONTHLY IMPORTS, EXPORTS AND TRADE BALANCE 2017-2025(1-2)





#### THE DEVELOPMENT OF EXPORTS OF EU COUNTRIES (EU27) AND FINLAND WITH CERTAIN TRADING PARTNERS 2025 (1-2)

Change from previous year % (Source: Eurostat)





29.4.2025

MONTHLY EXPORTS BY PRODUCTS BY ACTIVITY (CPA) 2017-2025(1-2)





#### EXPORTS BY PRODUCTS BY ACTIVITY (CPA) 2025(1-2)





## IMPORTS BY USE OF GOODS (BEC) 2025 (1-2)





## **EXPORTS BY REGIONS 2025(1-2)**





## **MONTHLY EXPORTS 2013-2025(1-2)** To EU, the Euro zone and to countries outside EU





## **MONTHLY IMPORTS 2013-2025(1-2)** From EU, the Euro zone and from countries outside EU





## **INTERNATIONAL TRADE BY COUNTRIES 2025(1-2)**

Ordered by total trading (EUR billion)





## MONTHLY EXPORTS 2017-2025(1-2)

To Germany, Sweden, Russia and United States





## **MONTHLY IMPORTS 2017-2025(1-2)**

From Germany, Sweden, Russia and China





## **EXPORTS TO SWEDEN BY PRODUCTS 2025(1-2)**

Share and change from previous year (%)





29.4.2025

### **IMPORTS FROM SWEDEN BY PRODUCTS 2025(1-2)**

Share and change from previous year (%)





29.4.2025

### **EXPORTS TO GERMANY BY PRODUCTS 2025(1-