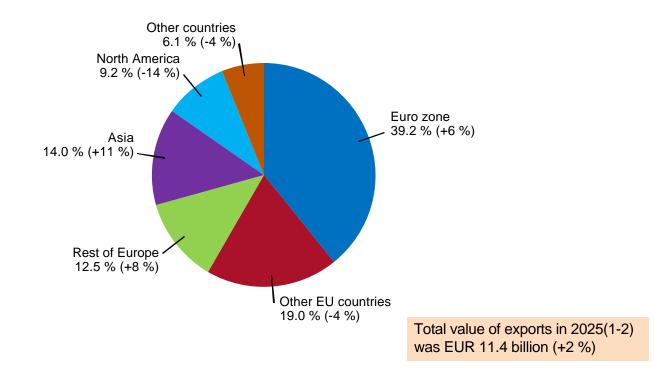

# Finnish international trade 2025 Figures and diagrams

**Finnish Customs Statistics** 

## MONTHLY IMPORTS, EXPORTS AND TRADE BALANCE 2017-2025(1-2)





#### THE DEVELOPMENT OF EXPORTS OF EU COUNTRIES (EU27) AND FINLAND WITH CERTAIN TRADING PARTNERS 2025 (1-2)

Change from previous year % (Source: Eurostat)





29.4.2025

MONTHLY EXPORTS BY PRODUCTS BY ACTIVITY (CPA) 2017-2025(1-2)





#### EXPORTS BY PRODUCTS BY ACTIVITY (CPA) 2025(1-2)





## IMPORTS BY USE OF GOODS (BEC) 2025 (1-2)





## **EXPORTS BY REGIONS 2025(1-2)**





## **MONTHLY EXPORTS 2013-2025(1-2)** To EU, the Euro zone and to countries outside EU





## **MONTHLY IMPORTS 2013-2025(1-2)** From EU, the Euro zone and from countries outside EU





## **INTERNATIONAL TRADE BY COUNTRIES 2025(1-2)**

Ordered by total trading (EUR billion)





## MONTHLY EXPORTS 2017-2025(1-2)

To Germany, Sweden, Russia and United States





## **MONTHLY IMPORTS 2017-2025(1-2)**

From Germany, Sweden, Russia and China





## **EXPORTS TO SWEDEN BY PRODUCTS 2025(1-2)**

Share and change from previous year (%)





29.4.2025

### **IMPORTS FROM SWEDEN BY PRODUCTS 2025(1-2)**

Share and change from previous year (%)





29.4.2025

### **EXPORTS TO GERMANY BY PRODUCTS 2025(1-2)**





#### **IMPORTS FROM GERMANY BY PRODUCTS 2025(1-2)**





### **EXPORTS TO RUSSIA