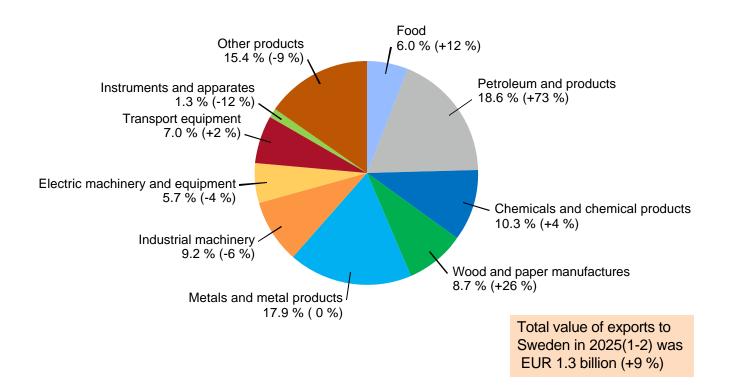

## **EXPORTS TO SWEDEN BY PRODUCTS 2025(1-2)**

Share and change from previous year (%)

29.4.2025