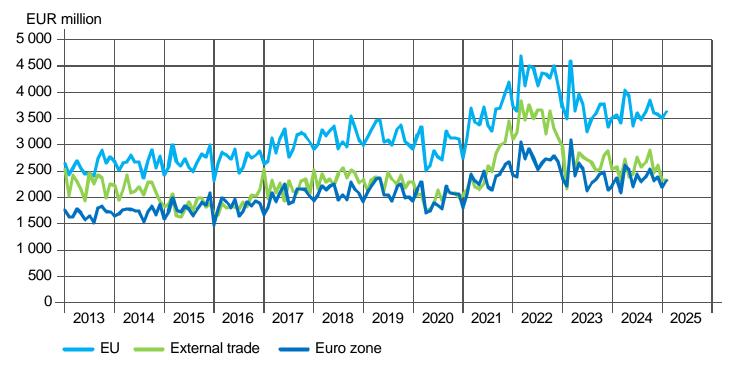

## **MONTHLY IMPORTS 2013-2025(1-2)** From EU, the Euro zone and from countries outside EU