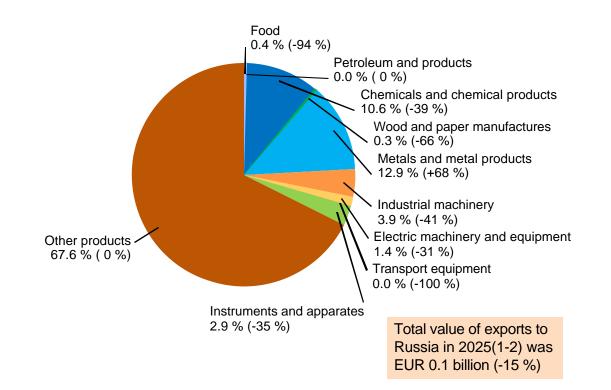

013-2025(1-2)** To EU, the Euro zone and to countries outside EU





## **MONTHLY IMPORTS 2013-2025(1-2)** From EU, the Euro zone and from countries outside EU





## **INTERNATIONAL TRADE BY COUNTRIES 2025(1-2)**

Ordered by total trading (EUR billion)





## MONTHLY EXPORTS 2017-2025(1-2)

To Germany, Sweden, Russia and United States





## **MONTHLY IMPORTS 2017-2025(1-2)**

From Germany, Sweden, Russia and China





## **EXPORTS TO SWEDEN BY PRODUCTS 2025(1-2)**

Share and change from previous year (%)





29.4.2025

### **IMPORTS FROM SWEDEN BY PRODUCTS 2025(1-2)**

Share and change from previous year (%)





29.4.2025

### **EXPORTS TO GERMANY BY PRODUCTS 2025(1-2)**





#### **IMPORTS FROM GERMANY BY PRODUCTS 2025(1-2)**





### **EXPORTS TO RUSSIA BY PRODUCTS 2025(1-2)**





### **IMPORTS FROM RUSSIA BY PRODUCTS 2025(1-2)**





#### **EXPORTS TO CHINA BY PRODUCTS 2025(1-2)**





29.4.2025

### **IMPORTS FROM CHINA BY PRODUCTS 2025(1-2)**





#### **EXPORTS TO THE UNITED STATES BY PRODUCTS 2025(1-2)**





#### **IMPORTS FROM THE UNITED STATES BY PRODUCTS 2025(1-2)**





#### **EXPORTS TO THE NETHERLANDS BY PRODUCTS 2025(1-2)**





#### **IMPORTS FROM THE NETHERLANDS BY PRODUCTS 2025(1-2)**





### ROAD TRANSITS TO THE EAST 2013-2023 (1000 t)