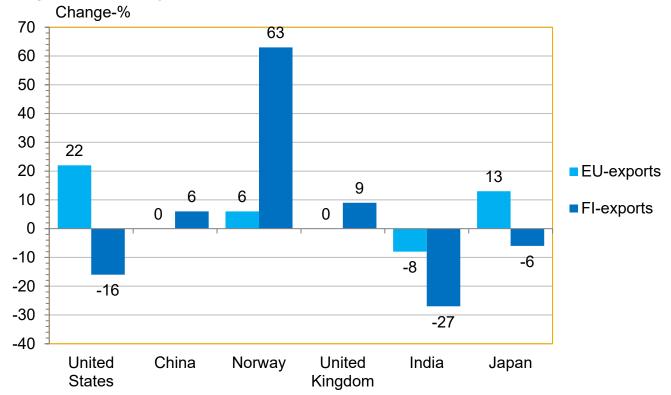

#### THE DEVELOPMENT OF EXPORTS OF EU COUNTRIES (EU27) AND FINLAND WITH CERTAIN TRADING PARTNERS 2025 (1-2)

Change from previous year % (Source: Eurostat)

29.4.2025

MONTHLY EXPORTS BY PRODUCTS BY ACTIVITY (CPA) 2017-2025(1-2)