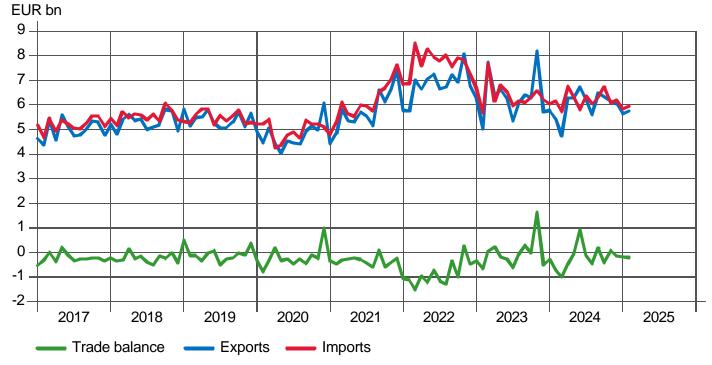

# Finnish international trade 2025 Figures and diagrams

**Finnish Customs Statistics** 

## MONTHLY IMPORTS, EXPORTS AND TRADE BALANCE 2017-2025(1-2)





#### THE DEVELOPMENT OF EXPORTS OF EU COUNTRIES (EU27) AND FINLAND WITH CERTAIN TRADING PARTNERS 2025 (1-2)

Change from previous year % (Source: Eurostat)





29.4.2025

MONTHLY EXPORTS BY PRODUCTS BY ACTIVITY (CPA) 2017-2025(1-2)





#### EXPORTS BY PRODUCTS BY ACTIVITY (CPA) 2025(1-2)





## IMPORTS BY USE OF GOODS (BEC) 2025 (1-2)





## **EXPORTS BY REGIONS 2025(1-2)**





## **MONTHLY EXPORTS 2013-2025(1-2)** To EU, the Euro zone and to countries outside EU





## **MONTHLY IMPORTS 2013-2025(1-2)** From EU, the Euro zone and from countries outside EU





## **INTERNATIONAL TRADE BY COUNTRIES 2025(1-2)**

Ordered by total trading (EUR billion)





## MONTHLY EXPORTS 2017-2025(1-2)

To Germany, Sweden, Russia and United States





## **MONTHLY IMPORTS 2017-2025(1-2)**

Fro