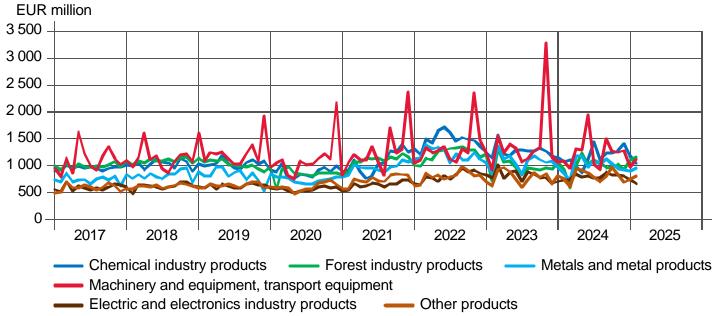

# Finnish international trade 2025 Figures and diagrams

**Finnish Customs Statistics** 

## MONTHLY IMPORTS, EXPORTS AND TRADE BALANCE 2017-2025(1-2)





#### THE DEVELOPMENT OF EXPORTS OF EU COUNTRIES (EU27) AND FINLAND WITH CERTAIN TRADING PARTNERS 2025 (1-2)

Change from previous year % (Source: Eurostat)





29.4.2025

MONTHLY EXPORTS BY PRODUCTS BY ACTIVITY (CPA) 2017-2025(1-2)





#### EXPORTS BY PRODUCTS BY ACTIVITY (CPA) 2025(1-2)





## IMPORTS BY USE OF GOODS (BEC) 2025 (1-2)





## **EXPORTS BY REGIONS 2025(1-2)**





## **MONTHLY EXPORTS 2013-2025(1-2)** To EU, the Euro zone and to countries outside EU





## **MONTHLY IMPORTS 2013-2025(1-2)** From EU, the Euro zone and from countries outside EU





## **INTERNATIONAL TRADE BY COUNTRIES 2025(1-2)**

Ordered by total trading (EUR billion)





## MONTHLY EXPORTS 2017-2025(1-2)

To Germany, Sweden, Russia and United States





## **MONTHLY IMPORTS 2017-2025(1-2)**

From Germany, Sweden, Russia and China





## **EXPORTS TO SWEDEN BY PRODUCTS 2025(1-2)**

Share and change from previous year (%)





29.4.2025

### **IMPORTS FROM SWEDEN BY PRODUCTS 2025(1-2)**

Share and change from previous year (%)