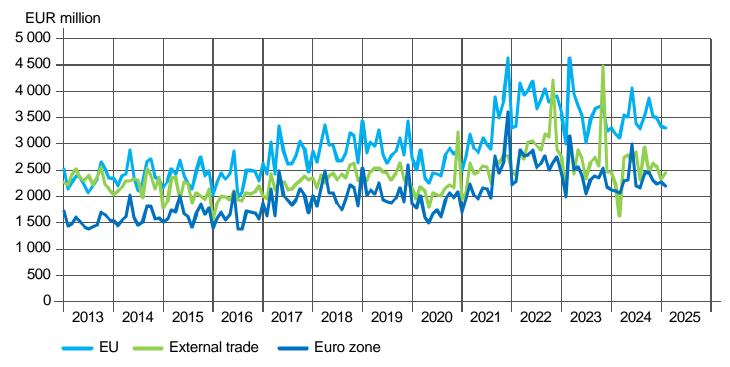

## **MONTHLY EXPORTS 2013-2025(1-2)** To EU, the Euro zone and to countries outside EU