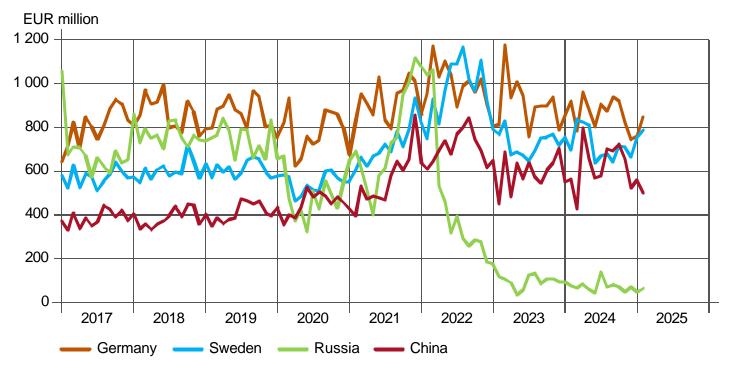

F EU COUNTRIES (EU27) AND FINLAND WITH CERTAIN TRADING PARTNERS 2025 (1-2)

Change from previous year % (Source: Eurostat)





29.4.2025

MONTHLY EXPORTS BY PRODUCTS BY ACTIVITY (CPA) 2017-2025(1-2)





#### EXPORTS BY PRODUCTS BY ACTIVITY (CPA) 2025(1-2)





## IMPORTS BY USE OF GOODS (BEC) 2025 (1-2)





## **EXPORTS BY REGIONS 2025(1-2)**





## **MONTHLY EXPORTS 2013-2025(1-2)** To EU, the Euro zone and to countries outside EU





## **MONTHLY IMPORTS 2013-2025(1-2)** From EU, the Euro zone and from countries outside EU





## **INTERNATIONAL TRADE BY COUNTRIES 2025(1-2)**

Ordered by total trading (EUR billion)





## MONTHLY EXPORTS 2017-2025(1-2)

To Germany, Sweden, Russia and United States





## **MONTHLY IMPORTS 2017-2025(1-2)**

From Germany, Sweden, Russia and China





## **EXPORTS TO SWEDEN BY PRODUCTS 2025(1-2)**

Share and change from previous year (%)





29.4.2025

### **IMPORTS FROM SWEDEN BY PRODUCTS 2025(1-2)**

Share and change from previous year (%)





29.4.2025

### **EXPORTS TO GERMANY BY PRODUCTS 2025(1-2)**





#### **IMPORTS FROM GERMANY BY PRODUCTS 2025(1-2)**





### **EXPORTS TO RUSSIA BY PRODUCTS 2025(1-2)**





### **IMPORTS FROM RUSSIA BY PRODUCTS 2025(1-2)**





#### **EXPORTS TO CHINA BY PRODUCTS 2025(1-2)**





29.4.2025

### **IMPORTS FROM CHINA BY PRODUCTS 2025(1-2)**





#### **EXPORTS TO THE UNITED STATES BY PRODUCTS 2025(1-2)**





#### **IMPORTS FROM THE UNITED STATES BY PRODUCTS 2025(1-2)**





#### **EXPORTS TO THE NETHERLANDS BY PRODUCTS 2025(1-2)**





#### **IMPORTS FROM THE NETHERLANDS BY PRODUCTS 2025(