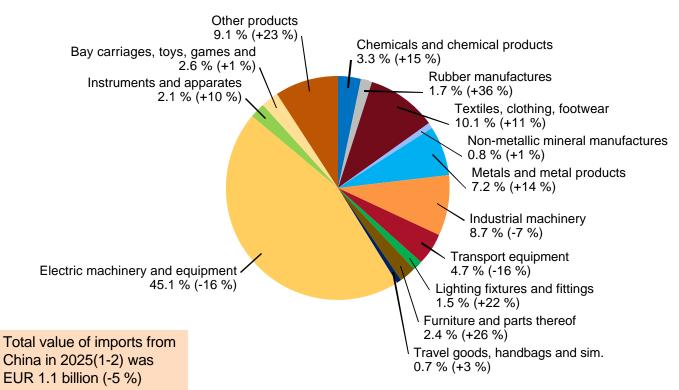

TERNATIONAL TRADE BY COUNTRIES 2025(1-2)**

Ordered by total trading (EUR billion)





## MONTHLY EXPORTS 2017-2025(1-2)

To Germany, Sweden, Russia and United States





## **MONTHLY IMPORTS 2017-2025(1-2)**

From Germany, Sweden, Russia and China





## **EXPORTS TO SWEDEN BY PRODUCTS 2025(1-2)**

Share and change from previous year (%)





29.4.2025

### **IMPORTS FROM SWEDEN BY PRODUCTS 2025(1-2)**

Share and change from previous year (%)





29.4.2025

### **EXPORTS TO GERMANY BY PRODUCTS 2025(1-2)**





#### **IMPORTS FROM GERMANY BY PRODUCTS 2025(1-2)**





### **EXPORTS TO RUSSIA BY PRODUCTS 2025(1-2)**





### **IMPORTS FROM RUSSIA BY PRODUCTS 2025(1-2)**





#### **EXPORTS TO CHINA BY PRODUCTS 2025(1-2)**





29.4.2025

### **IMPORTS FROM CHINA BY PRODUCTS 2025(1-2)**





#### **EXPORTS TO THE UNITED STATES BY PRODUCTS 2025(1-2)**





#### **IMPORTS FROM THE UNITED STATES BY PRODUCTS 2025(1-2)**





#### **EXPORTS TO THE NETHERLANDS BY PRODUCTS 2025(1-2)**





#### **IMPORTS FROM THE NETHERLANDS BY PRODUCTS 2025(1-2)**





### ROAD TRANSITS TO THE EAST 2013-2023 (1000 t)