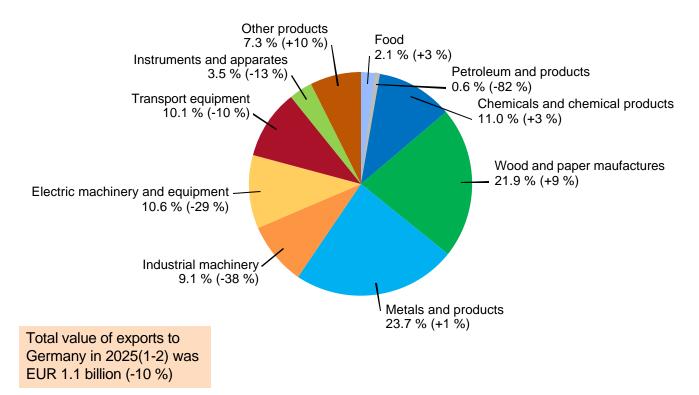

IMPORTS BY USE OF GOODS (BEC) 2025 (1-2)





## **EXPORTS BY REGIONS 2025(1-2)**





## **MONTHLY EXPORTS 2013-2025(1-2)** To EU, the Euro zone and to countries outside EU





## **MONTHLY IMPORTS 2013-2025(1-2)** From EU, the Euro zone and from countries outside EU





## **INTERNATIONAL TRADE BY COUNTRIES 2025(1-2)**

Ordered by total trading (EUR billion)





## MONTHLY EXPORTS 2017-2025(1-2)

To Germany, Sweden, Russia and United States





## **MONTHLY IMPORTS 2017-2025(1-2)**

From Germany, Sweden, Russia and China





## **EXPORTS TO SWEDEN BY PRODUCTS 2025(1-2)**

Share and change from previous year (%)





29.4.2025

### **IMPORTS FROM SWEDEN BY PRODUCTS 2025(1-2)**

Share and change from previous year (%)





29.4.2025

### **EXPORTS TO GERMANY BY PRODUCTS 2025(1-2)**





#### **IMPORTS FROM GERMANY BY PRODUCTS 2025(1-2)**





### **EXPORTS TO RUSSIA BY PRODUCTS 2025(1-2)**





### **IMPORTS FROM RUSSIA BY PRODUCTS 2025(1-2)**





#### **EXPORTS TO CHINA BY PRODUCTS 2025(1-2)**





29.4.2025

### **IMPORTS FROM CHINA BY PRODUCTS 2025(1-2)**





#### **EXPORTS TO THE UNITED STATES BY PRODUCTS 2025(1-2)**





#### **IMPORTS FROM THE UNITED STATES BY PRODUCTS 2025(1-2)**





#### **EXPORTS TO THE NETHERLANDS BY PRODUCTS 2025(1-2)**





#### **IMPORTS FROM THE NETHERLANDS BY PRODUCTS 2025(1-2)**





### ROAD TRANSITS TO THE EAST 2013-2023 (1000 t)