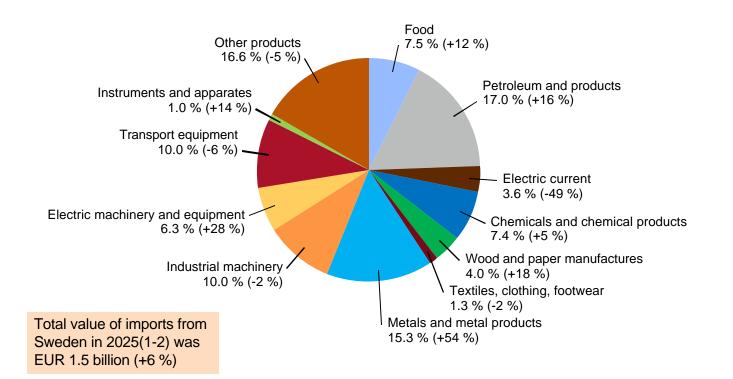

### **IMPORTS FROM SWEDEN BY PRODUCTS 2025(1-2)**

Share and change from previous year (%)

29.4.2025