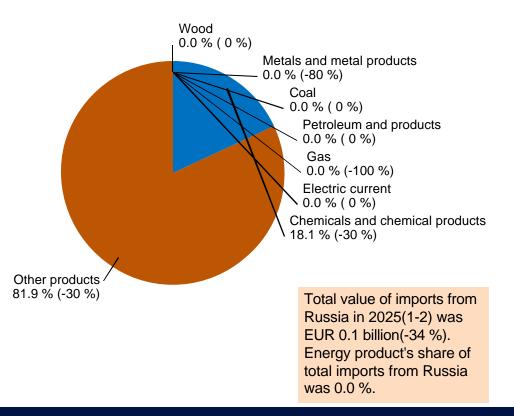

utside EU





## **MONTHLY IMPORTS 2013-2025(1-2)** From EU, the Euro zone and from countries outside EU





## **INTERNATIONAL TRADE BY COUNTRIES 2025(1-2)**

Ordered by total trading (EUR billion)





## MONTHLY EXPORTS 2017-2025(1-2)

To Germany, Sweden, Russia and United States





## **MONTHLY IMPORTS 2017-2025(1-2)**

From Germany, Sweden, Russia and China





## **EXPORTS TO SWEDEN BY PRODUCTS 2025(1-2)**

Share and change from previous year (%)





29.4.2025

### **IMPORTS FROM SWEDEN BY PRODUCTS 2025(1-2)**

Share and change from previous year (%)





29.4.2025

### **EXPORTS TO GERMANY BY PRODUCTS 2025(1-2)**





#### **IMPORTS FROM GERMANY BY PRODUCTS 2025(1-2)**





### **EXPORTS TO RUSSIA BY PRODUCTS 2025(1-2)**





### **IMPORTS FROM RUSSIA BY PRODUCTS 2025(1-2)**





#### **EXPORTS TO CHINA BY PRODUCTS 2025(1-2)**





29.4.2025

### **IMPORTS FROM CHINA BY PRODUCTS 2025(1-2)**





#### **EXPORTS TO THE UNITED STATES BY PRODUCTS 2025(1-2)**





#### **IMPORTS FROM THE UNITED STATES BY PRODUCTS 2025(1-2)**





#### **EXPORTS TO THE NETHERLANDS BY PRODUCTS 2025(1-2)**





#### **IMPORTS FROM THE NETHERLANDS BY PRODUCTS 2025(1-2)**





### ROAD TRANSITS TO THE EAST 2013-2023 (1000 t)