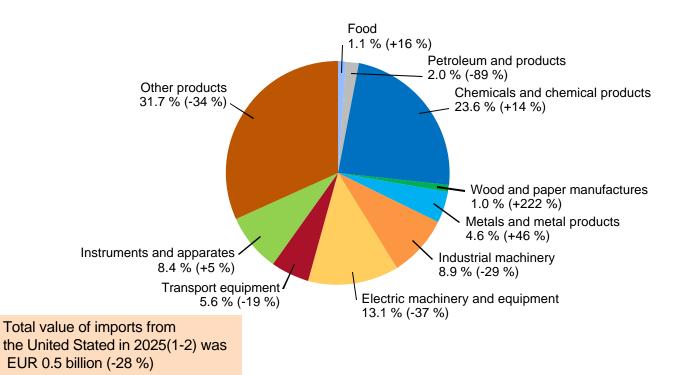

y, Sweden, Russia and United States





## **MONTHLY IMPORTS 2017-2025(1-2)**

From Germany, Sweden, Russia and China





## **EXPORTS TO SWEDEN BY PRODUCTS 2025(1-2)**

Share and change from previous year (%)





29.4.2025

### **IMPORTS FROM SWEDEN BY PRODUCTS 2025(1-2)**

Share and change from previous year (%)





29.4.2025

### **EXPORTS TO GERMANY BY PRODUCTS 2025(1-2)**





#### **IMPORTS FROM GERMANY BY PRODUCTS 2025(1-2)**





### **EXPORTS TO RUSSIA BY PRODUCTS 2025(1-2)**





### **IMPORTS FROM RUSSIA BY PRODUCTS 2025(1-2)**





#### **EXPORTS TO CHINA BY PRODUCTS 2025(1-2)**





29.4.2025

### **IMPORTS FROM CHINA BY PRODUCTS 2025(1-2)**





#### **EXPORTS TO THE UNITED STATES BY PRODUCTS 2025(1-2)**





#### **IMPORTS FROM THE UNITED STATES BY PRODUCTS 2025(1-2)**





#### **EXPORTS TO THE NETHERLANDS BY PRODUCTS 2025(1-2)**





#### **IMPORTS FROM THE NETHERLANDS BY PRODUCTS 2025(1-2)**





### ROAD TRANSITS TO THE EAST 2013-2023 (1000 t)