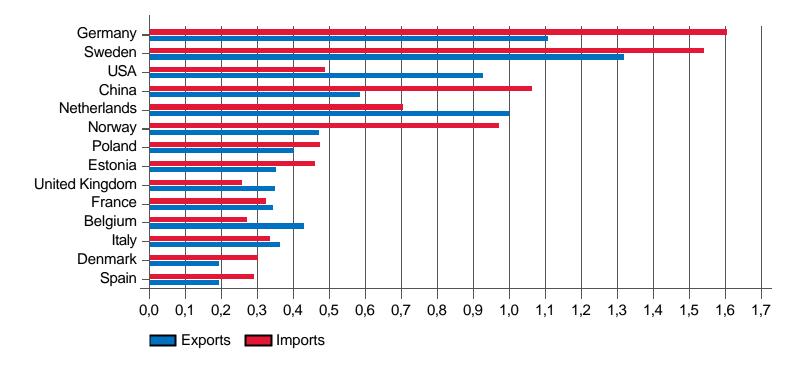

## **INTERNATIONAL TRADE BY COUNTRIES 2025(1-2)**

Ordered by total trading (EUR billion)