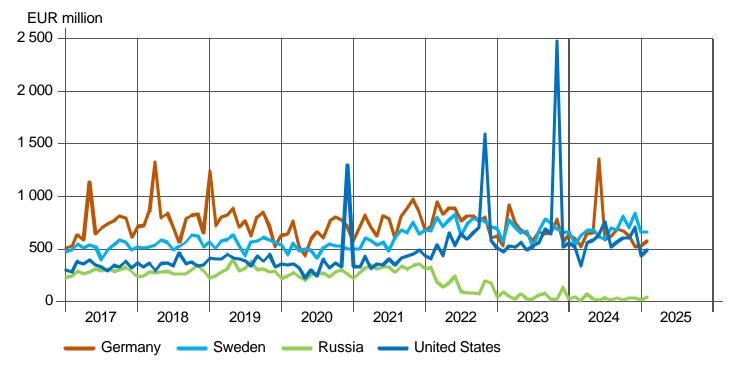

TS, EXPORTS AND TRADE BALANCE 2017-2025(1-2)





#### THE DEVELOPMENT OF EXPORTS OF EU COUNTRIES (EU27) AND FINLAND WITH CERTAIN TRADING PARTNERS 2025 (1-2)

Change from previous year % (Source: Eurostat)





29.4.2025

MONTHLY EXPORTS BY PRODUCTS BY ACTIVITY (CPA) 2017-2025(1-2)





#### EXPORTS BY PRODUCTS BY ACTIVITY (CPA) 2025(1-2)





## IMPORTS BY USE OF GOODS (BEC) 2025 (1-2)





## **EXPORTS BY REGIONS 2025(1-2)**





## **MONTHLY EXPORTS 2013-2025(1-2)** To EU, the Euro zone and to countries outside EU





## **MONTHLY IMPORTS 2013-2025(1-2)** From EU, the Euro zone and from countries outside EU





## **INTERNATIONAL TRADE BY COUNTRIES 2025(1-2)**

Ordered by total trading (EUR billion)





## MONTHLY EXPORTS 2017-2025(1-2)

To Germany, Sweden, Russia and United States





## **MONTHLY IMPORTS 2017-2025(1-2)**

From Germany, Sweden, Russia and China





## **EXPORTS TO SWEDEN BY PRODUCTS 2025(1-2)**

Share and change from previous year (%)





29.4.2025

### **IMPORTS FROM SWEDEN BY PRODUCTS 2025(1-2)**

Share and change from previous year (%)





29.4.2025

### **EXPORTS TO GERMANY BY PRODUCTS 2025(1-2)**





#### **IMPORTS FROM GERMANY BY PRODUCTS 2025(1-2)**





### **EXPORTS TO RUSSIA BY PRODUCTS 2025(1-2)**





### **IMPORTS FROM RUSSIA BY PRODUCTS 2025(1-2)**





#### **EXPORTS TO CHINA BY PRODUCTS 2025(1-2)**





29.4.2025

### **IMPORTS FROM CHINA BY PRODUCTS 2025(1-2)**





#### **EXPORTS TO THE UNITED STATES BY PRODUCTS 2025(1-2)**





#### **IMPORTS FROM THE UNITED STATES BY PRODUCTS 2025(1-2)**





#### **EXPORTS TO THE NETHERLANDS