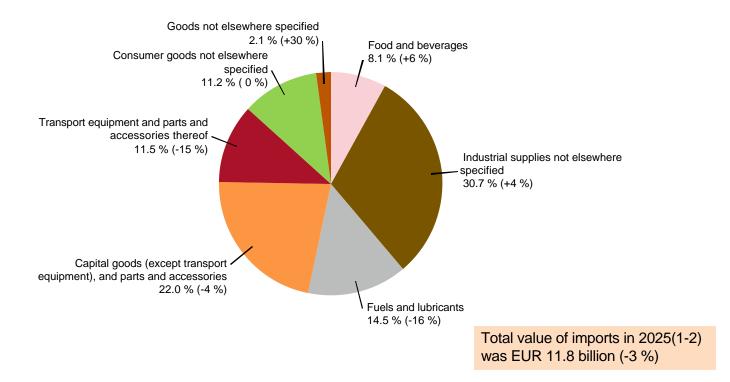

# Finnish international trade 2025 Figures and diagrams

**Finnish Customs Statistics** 

## MONTHLY IMPORTS, EXPORTS AND TRADE BALANCE 2017-2025(1-2)





#### THE DEVELOPMENT OF EXPORTS OF EU COUNTRIES (EU27) AND FINLAND WITH CERTAIN TRADING PARTNERS 2025 (1-2)

Change from previous year % (Source: Eurostat)





29.4.2025

MONTHLY EXPORTS BY PRODUCTS BY ACTIVITY (CPA) 2017-2025(1-2)





#### EXPORTS BY PRODUCTS BY ACTIVITY (CPA) 2025(1-2)





## IMPORTS BY USE OF GOODS (BEC) 2025 (1-2)





## **EXPORTS BY REGIONS 2025(1-2)**





## **MONTHLY EXPORTS 2013-2025(1-2)** To EU, the Euro zone and to countries outside EU





## **MONTHLY IMPORTS 2013-2025(1-2)** From EU, the Euro zone and from countries outside EU





## **INTERNATIONAL TRADE BY COUNTRIES 2025(1-2)**

Ordered by total trading (EUR billion)





## MONTHLY EXPORTS 2017-2025(1-2)

To Germany, Sweden, Russia and United States





## **MONTHLY IMPORTS 2017-2025(1-2)**

From Germany, Sweden, Russia and China





## **EXPORTS TO SWEDEN BY PRODUCTS 2025(1-2)**

Share and change from previous year (%)





29.4.2025

### **IMPORTS FROM SWEDEN BY PRODUCTS 2025(1-2)**

Share and change from previous year (%)





29.4.2025

### **EXPORTS TO GERMANY BY PRODUCTS 2025(1-2)**





#### **IMPORTS FROM GERMANY BY PRODUCTS