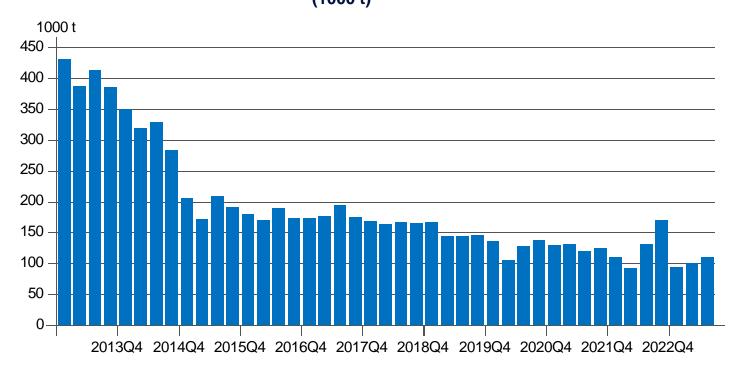

change from previous year (%)





29.4.2025

### **IMPORTS FROM SWEDEN BY PRODUCTS 2025(1-2)**

Share and change from previous year (%)





29.4.2025

### **EXPORTS TO GERMANY BY PRODUCTS 2025(1-2)**





#### **IMPORTS FROM GERMANY BY PRODUCTS 2025(1-2)**





### **EXPORTS TO RUSSIA BY PRODUCTS 2025(1-2)**





### **IMPORTS FROM RUSSIA BY PRODUCTS 2025(1-2)**





#### **EXPORTS TO CHINA BY PRODUCTS 2025(1-2)**





29.4.2025

### **IMPORTS FROM CHINA BY PRODUCTS 2025(1-2)**





#### **EXPORTS TO THE UNITED STATES BY PRODUCTS 2025(1-2)**





#### **IMPORTS FROM THE UNITED STATES BY PRODUCTS 2025(1-2)**





#### **EXPORTS TO THE NETHERLANDS BY PRODUCTS 2025(1-2)**





#### **IMPORTS FROM THE NETHERLANDS BY PRODUCTS 2025(1-2)**





### ROAD TRANSITS TO THE EAST 2013-2023 (1000 t)