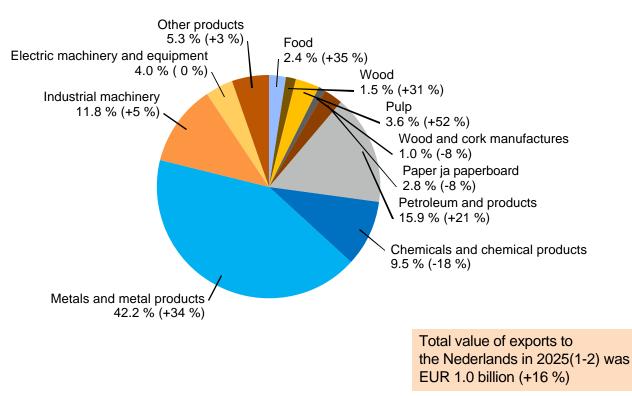

017-2025(1-2)**

From Germany, Sweden, Russia and China





## **EXPORTS TO SWEDEN BY PRODUCTS 2025(1-2)**

Share and change from previous year (%)





29.4.2025

### **IMPORTS FROM SWEDEN BY PRODUCTS 2025(1-2)**

Share and change from previous year (%)





29.4.2025

### **EXPORTS TO GERMANY BY PRODUCTS 2025(1-2)**





#### **IMPORTS FROM GERMANY BY PRODUCTS 2025(1-2)**





### **EXPORTS TO RUSSIA BY PRODUCTS 2025(1-2)**





### **IMPORTS FROM RUSSIA BY PRODUCTS 2025(1-2)**





#### **EXPORTS TO CHINA BY PRODUCTS 2025(1-2)**





29.4.2025

### **IMPORTS FROM CHINA BY PRODUCTS 2025(1-2)**





#### **EXPORTS TO THE UNITED STATES BY PRODUCTS 2025(1-2)**





#### **IMPORTS FROM THE UNITED STATES BY PRODUCTS 2025(1-2)**





#### **EXPORTS TO THE NETHERLANDS BY PRODUCTS 2025(1-2)**





#### **IMPORTS FROM THE NETHERLANDS BY PRODUCTS 2025(1-2)**





### ROAD TRANSITS TO THE EAST 2013-2023 (1000 t)