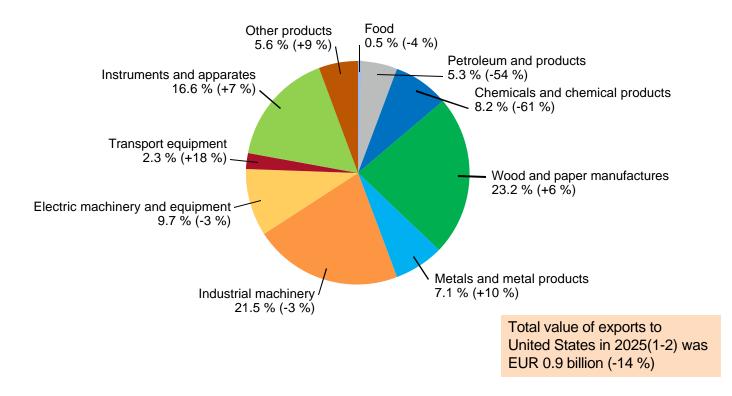

ing (EUR billion)





## MONTHLY EXPORTS 2017-2025(1-2)

To Germany, Sweden, Russia and United States





## **MONTHLY IMPORTS 2017-2025(1-2)**

From Germany, Sweden, Russia and China





## **EXPORTS TO SWEDEN BY PRODUCTS 2025(1-2)**

Share and change from previous year (%)





29.4.2025

### **IMPORTS FROM SWEDEN BY PRODUCTS 2025(1-2)**

Share and change from previous year (%)





29.4.2025

### **EXPORTS TO GERMANY BY PRODUCTS 2025(1-2)**





#### **IMPORTS FROM GERMANY BY PRODUCTS 2025(1-2)**





### **EXPORTS TO RUSSIA BY PRODUCTS 2025(1-2)**





### **IMPORTS FROM RUSSIA BY PRODUCTS 2025(1-2)**





#### **EXPORTS TO CHINA BY PRODUCTS 2025(1-2)**





29.4.2025

### **IMPORTS FROM CHINA BY PRODUCTS 2025(1-2)**





#### **EXPORTS TO THE UNITED STATES BY PRODUCTS 2025(1-2)**





#### **IMPORTS FROM THE UNITED STATES BY PRODUCTS 2025(1-2)**





#### **EXPORTS TO THE NETHERLANDS BY PRODUCTS 2025(1-2)**





#### **IMPORTS FROM THE NETHERLANDS BY PRODUCTS 2025(1-2)**





### ROAD TRANSITS TO THE EAST 2013-2023 (1000 t)