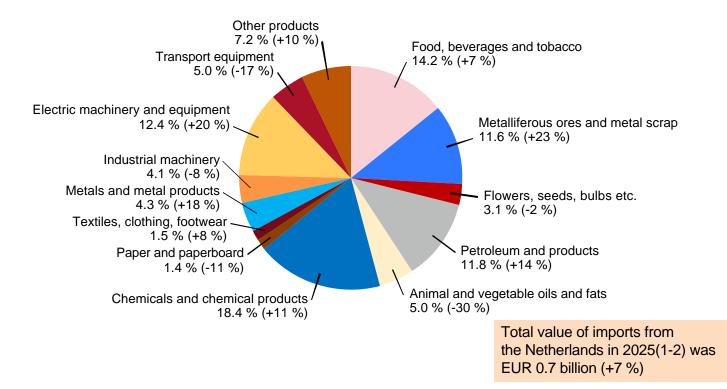

*EXPORTS TO SWEDEN BY PRODUCTS 2025(1-2)**

Share and change from previous year (%)





29.4.2025

### **IMPORTS FROM SWEDEN BY PRODUCTS 2025(1-2)**

Share and change from previous year (%)





29.4.2025

### **EXPORTS TO GERMANY BY PRODUCTS 2025(1-2)**





#### **IMPORTS FROM GERMANY BY PRODUCTS 2025(1-2)**





### **EXPORTS TO RUSSIA BY PRODUCTS 2025(1-2)**





### **IMPORTS FROM RUSSIA BY PRODUCTS 2025(1-2)**





#### **EXPORTS TO CHINA BY PRODUCTS 2025(1-2)**





29.4.2025

### **IMPORTS FROM CHINA BY PRODUCTS 2025(1-2)**





#### **EXPORTS TO THE UNITED STATES BY PRODUCTS 2025(1-2)**





#### **IMPORTS FROM THE UNITED STATES BY PRODUCTS 2025(1-2)**





#### **EXPORTS TO THE NETHERLANDS BY PRODUCTS 2025(1-2)**





#### **IMPORTS FROM THE NETHERLANDS BY PRODUCTS 2025(1-2)**





### ROAD TRANSITS TO THE EAST 2013-2023 (1000 t)